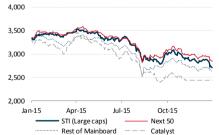

# REL. PERFORMANCE BY MARKET CAP

Source: Bloomberg

▲ Upgraded ▼ Downgraded ◆ Maintained