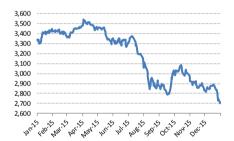

ntrend is still in play as the 20 and 60 day moving average continues to hold price down.
- The strong bearish close on 11/02/16 could be the start of the next leg down where price should target 19.21 support followed by 18.70.

### Tritech Ltd - Daily timeframe - Bullish

- Price has been hovering around the 0.096 support area recently and it seemed to be holding up.
- The dragonfly doji on 11/02/16 shows signs of rejection where price could retrace next to 0.109 resistance area.

### Biosensors Ltd - Daily timeframe - Bearish

- The 11/02/16 bullish bar broke the pullback line.
- In addition, price also closed above the 20 and 60 day moving averages signaling the resumption of the uptrend.

For more information and additional disclosures, click here on full report.

### **FSSTI INDEX**



# REL. PERFORMANCE BY MARKET CAP



Source: Bloomberg

▲ Upgraded ▼ Downgraded ◆ Maintained



### WEEKLY MARKET OUTLOOK WEBINAR

Register **HERE** for **Monday's 11.15am webinar** if you have not already done so.

Our webinars are an opportunity for clients, remisiers, and sales staff, to ask questions on our coverage and the market's direction. We hope to have as many of you as possible.

In last week's webinar we presented on the results of **Cache Logistics Trust**, **SMRT Corporation** and **OSIM International**. Furthermore, we also looked into a company update of **Global Logistic Properties**.

Archived webinars available.

Source: Phillip Securities Research Pte Ltd

### **BREAKING NEWS**

Metro Holdings Ltd - The Board of Directors of Metro Holdings Limited wishes to <u>announc