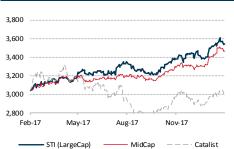

| 0.010 | 0.001 | 11.1 |
| CH Offshore                   | 0.275 | 0.020 | 7.8  |
| Vallianz                      | 0.015 | 0.001 | 7.1  |
| Compact Metal                 | 0.044 | 0.002 | 4.8  |

| Top losers (mktcap >S\$100m) | S\$   | Δ       | %     |
|------------------------------|-------|---------|-------|
| Engro                        | 0.905 | (0.055) | (5.7) |
| Hwa Hong                     | 0.310 | (0.015) | (4.6) |
| T T J Holdings               | 0.325 | (0.015) | (4.4) |
| Noble Group                  | 0.240 | (0.010) | (4.0) |
| Wee Hur                      | 0.255 | (0.010) | (3.8) |
| Sunpower Group               | 0.585 | (0.020) | (3.3) |
|                              |       |         |       |

## FSSTI INDEX



#### REL. PERFORMANCE BY MARKET CAP



Source: Bloomberg; PSR

#### RESEARCH REPORT

#### Cache Logistics Trust - First uplift after strengthening balance sheet

Recommendation: Accumulate (Maintain), Last Close Price: \$0.88

Target Price: \$0.93, Analyst: Richard Leow

- Acquisition of a portfolio of nine properties in Australia for A\$177.6mn (\$\$188.3mn)
- Funded by debt and perpetual securities, making it DPU accretive to unitholders
- Maintain Accumulate; slightly higher target price of \$0.93 (previously \$0.92)

#### <u>CapitaLand Retail China Trust – Stabilisation in rental reversions but tenant sales</u> <u>lagging</u>

Recommendation: Neutral (Maintained), Last Close Price: S\$1.69

Target Price: S\$1.66, Analyst: Tan Dehong

- FY17 NPI and DPU were within our expectations.
- Stable portfolio occupancy with rental