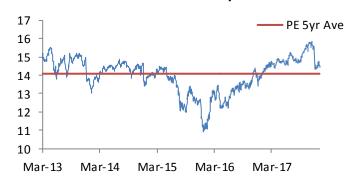

| 0.760              | 1.2            | 5.7              | 3.0           |
|                      |                |                    |                |                  |               |
| FSSTI Top Losers     | S\$            | Δ                  | %              | YTD (%)          | 1Y (%)        |
| FSSTI Top Losers CMT | \$\$<br>2.060  | (0.040)            | %<br>(1.9)     | YTD (%)<br>(3.3) | 1Y (%)<br>6.2 |
| •                    | <u> </u>       |                    |                | . ,              | , ,           |
| CMT                  | 2.060          | (0.040)            | (1.9)          | (3.3)            | 6.2           |
| CMT<br>SATS          | 2.060<br>5.440 | (0.040)<br>(0.090) | (1.9)<br>(1.6) | (3.3)<br>4.6     | 6.2<br>2.8    |

#### FSSTI: Forward P/E



#### **FSSTI: Forward P/B**





| Ex-date  | Company                             | Status                    | Amount         | Indicated Yield (%) | Record date          | Payment dat          |
|----------|-------------------------------------|---------------------------|----------------|---------------------|----------------------|----------------------|
| Feb 18   | Lucka Con                           | Constal Contr             | 0.007          | 4.64                | 2/5/2010             | 2/44/204             |
|          | Jumbo Group<br>Starhill Global Reit | Special Cash Distribution | 0.007<br>0.012 | 1.61<br>6.08        | 2/6/2018<br>2/6/2018 | 2/14/201<br>2/28/201 |
|          | Starrin Global Neit                 | Distribution              | 0.012          | 0.00