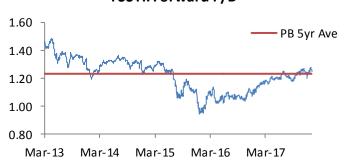

#### **FSSTI: Forward P/B**

| Ex-date  | Company                             | Status                    | Amount         | Indicated Yield (%) | Record date          | Payment dat          |
|----------|-------------------------------------|---------------------------|----------------|---------------------|----------------------|----------------------|
| Feb 18   | Lucka Con                           | Constal Contr             | 0.007          | 4.64                | 2/5/2010             | 2/44/204             |
|          | Jumbo Group<br>Starhill Global Reit | Special Cash Distribution | 0.007<br>0.012 | 1.61<br>6.08        | 2/6/2018<br>2/6/2018 | 2/14/201<br>2/28/201 |
|          | Starrin Global Neit                 | Distribution              | 0.012          | 0.00                | 2,0,2018             | 2/20/201             |
|          |                                     |                           |                |                     |                      |                      |
| 5 Feb 18 |                                     |                           |                |                     |                      |                      |
|          | OUE-HT                              | Distribution              | 0.013          | 5.55                | 2/7/2018             | 2/28/201             |
|          | Fortune Reit                        | Distribution              | 0.253          | 5.16                | 2/7/2018             | 2/28/201             |
|          |                                     |                           |                |                     |                      |                      |
| i Feb 18 |                                     |                           |                |                     |                      |                      |
|          | OUE Comm Tr.                        | Pro Rata                  | 0.023          | 6.40                | 2/8/2018             | 3/9/201              |
|          | CRCT                                | Pro Rata                  | 0.008          | 0.99                | 2/8/2018             | 2/23/201             |
| ' Feb 18 | Keong Hong                          | Final                     | 0.018          | 3.03                | 2/9/2018             | 3/1/201              |
|          | AA Reit                             | Pro Rata                  | 0.007          | 2.07                | 2/9/2018             | 3/22/201             |
| 3 Feb 18 |                                     |                           |                |                     |                      |                      |
|          | ThaiBev                             | Final                     | 0.470          | 3.01                | 2/12/2018            | 2/28/201             |
|          |                                     |                           |                |                     |                      |                      |
| Feb 18   | C' D t                              | 3rd Interim               | 0.005          | 4.54                | 2/42/2040            | 2/20/204             |
|          | SingPost                            | ara interim               | 0.005          | 1.54                | 2/13/2018            | 2/28/201             |
|          |                                     |                           |                |                     |                      |                      |