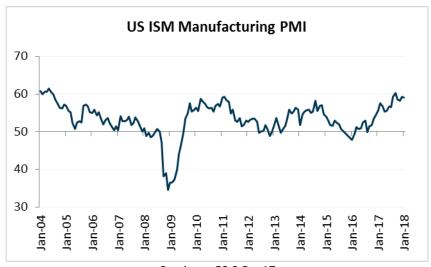

### MACRO / SECTOR CHART OF THE DAY

Previous: 59.3 Dec17 Latest: 59.1 Jan17

US factories expanded more than forecast in Jan-18 and near the fastest pace in more than 13 years, indicating manufacturing was still powering ahead at the start of 2018. The US ISM Manufacturing index was little changed at 59.1 (est. 58.6) from 59.3 in Dec-17. It exceeded the 57.4 average for 2017 and remains close to Sep-17 reading of 60.2, which was the highest since Jun-04.