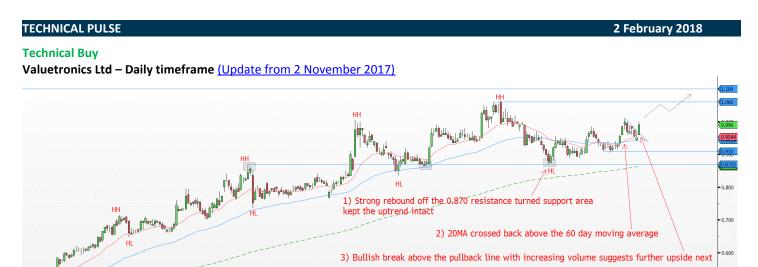

#### Valuetronics Ltd - Daily timeframe - Bullish

- The bullish follow through on 01/02/18 broke price above the immediate pullback line with increasing volume suggests the start of the next leg higher.
- With the current bullish price action, expect the long-term uptrend to resume next for price to test the 1.060 resistance area followed by 1.100.

May See Oct Nov Dec

\*Entry Price: 1.005 Stop loss: 0.865 Take profit: 1.100

Current Sentiment: Bullish

Support 1: 0.910 Resistance 1: 1.060 Support 2: 0.870 Resistance 2: 1.100

Price fell into a correction as expected after the last update while keeping the long-term uptrend intact. Even after falling sharply from a high of 1.065 since November 2017 to a low of 0.870 on 07/12/17, the uptrend structure of higher highs (HH) and higher lows (HL) remained valid.

With the benefit of hindsight, the 07/12/17 low of 0.870 became the next higher low (HL) point for this uptrend.

After testing the 0.870 resistance turned support area on 07/12/17, price rebounded back above the 20 and 60 day moving average showing sign of recovery. Moreover, the recent bullish momentum has also brought the 20 day moving average back above the 60 day moving average on 23/01/18 suggesting further sign of strength.

Recently, there was another bullish rejection off the 20 and 60 day moving average on 31/01/18. The bullish follow through on 01/02/18 broke price above the immediate pullback line with increasing volume suggests the start of the next leg higher.

Hence, with the current bullish price action, expect the long-term uptrend to resume next for price to test the 1.060 resistance area followed by 1.100.

Red line = 20 period moving average, Blue line = 60 period moving average, Green line = 200 period moving average