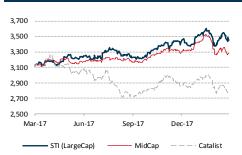

|
| 0.500 | 0.013                                     |                                                                         |
|       | 1.650<br>0.335<br>0.230<br>1.410<br>0.235 | 1.650 0.110<br>0.335 0.015<br>0.230 0.010<br>1.410 0.060<br>0.235 0.010 |

| Top losers (mktcap >S\$100m) | S\$   | Δ       | %      |
|------------------------------|-------|---------|--------|
| Blumont Group                | 0.004 | (0.001) | (20.0) |
| Creative Tech                | 7.080 | (1.220) | (14.7) |
| JB Foods                     | 0.535 | (0.070) | (11.6) |
| Anan International           | 0.046 | (0.004) | (8.0)  |
| Vallianz                     | 0.013 | (0.001) | (7.1)  |
| AEM Holdings                 | 7.150 | (0.390) | (5.2)  |

# 3,700



#### **REL. PERFORMANCE BY MARKET CAP**



Source: Bloomberg; PSR

#### **TECHNICAL PULSE**

#### Genting Sing Ltd – Daily timeframe – Bullish

- There was hammer rejection with increasing volume on 07/03/18 suggests a near-term bottom might be in.
- Once the bullish follow-through occurs, expect price to rebound higher to retest the 1.19 resistance area followed by 1.26.

For more information and additional disclosures, refer to the technical pulse section below.

#### **BREAKING NEWS**

**Creative Technology** Director Ng Kai Wa sold shares in the company on <u>5 Mar2018</u> and <u>6 Mar2018</u>. The total amount sold was 200,000 shares at around \$\$9.039 per share.

**Tritech Group Limited** wishes to announce that its wholly-owned subsidiary, Tritech Water Technologies Pte. Ltd. Has on 7 March 2018 entered into a non-binding