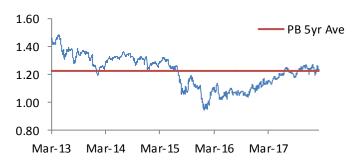

enAgri        | 0.360  | 0.015   | 4.3   | (2.7)   | (6.5)  |
| HPH Trust         | 0.350  | 0.005   | 1.4   | (15.7)  | (11.4) |
| Wilmar            | 3.180  | 0.020   | 0.6   | 2.9     | (11.7) |
| ComfortDelgro     | 2.000  | 0.010   | 0.5   | 1.0     | (20.3) |
| SATS              | 4.990  | 0.010   | 0.2   | (4.0)   | (0.6)  |
| FSSTI Top Losers  | S\$    | Δ       | %     | YTD (%) | 1Y (%) |
| Jardine C&C       | 35.930 | (0.840) | (2.3) | (11.7)  | (18.9) |
| UOB               | 27.650 | (0.590) | (2.1) | 4.5     | 27.5   |
| HongKongLand      | 6.750  | (0.130) | (1.9) | (4.1)   | (4.0)  |
| 0 0               |        |         |       |         |        |
| Jardine Matheson  | 62.000 | (1.190) | (1.9) | 2.1     | (6.3)  |

## **FSSTI: Forward P/E**



### **FSSTI: Forward P/B**





| EC World REIT Distribution 0.015 8.02 3/8/2018 3/29/2018 713 in flectric Interim 0.008 5.95 3/9/2018 3/15/2018 3/15/2018 8/15/2018 8/15/2018 8/15/2018 8/15/2018 8/15/2018 8/15/2018 8/15/2018 8/15/2018 8/15/2018 8/15/2018 8/15/2018 8/15/2018 8/15/2018 8/15/2018 8/15/2018 8/15/2018 8/15/2018 8/15/2018 8/15/2018 8/15/2018 8/15/2018 8/15/2018 8/15/2018 8/15/2018 8/15/2018 8/15/2018 8/15/2018 8/15/2018 8/15/2018 8/15/2018 8/15/2018 8/15/2018 8/15/2018 8/15/2018 8/15/2018 8/15/2018 8/15/2018 8/15/2018 8/15/2018 8/15/2018 8/15/2018 8/15/2018 8/15/2018 8/15/2018 8/15/2018 8/15/2018 8/15/2018 8/15/2018 8/15/2018 8/15/2018 8/15/2018 8/15/2018 8/15/2018 8/15/2018 8/15/2018 8/15/2018 8/15/2018 8/15/2018 8/15/2018 8/15/2018 8/15/2018 8/15/2018 8/15/2018 8/15/2018 8/15/2018 8/15/2018 8/15/2018 8/1