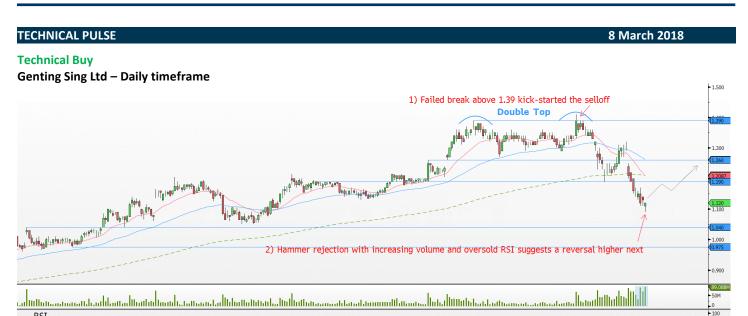

#### Genting Sing Ltd – Daily timeframe – Bullish

- There was hammer rejection with increasing volume on 07/03/18 suggests a near-term bottom might be in.
- Once the bullish follow-through occurs, expect price to rebound higher to retest the 1.19 resistance area followed by 1.26.

Singapore O&G

\*Entry Price: 1.13 Stop loss: 1.03 Take profit: 1.26

\*Genting Sing Ltd will be added to the Phillip 20 Portfolio once the trade is triggered

Current Sentiment: Bullish

Support 1: 1.04 Resistance 1: 1.19 Support 2: 1.00 Resistance 2: 1.26

Since hitting a high of 1.39 in November 2017, price failed to close above it, resulting in the formation of a double top. The second failed break above the 1.39 high on 24/01/18 kick-started the recent selloff where price broke below key support area such as 1.29 and 1.215 support area.

Moreover, the selloff has also led the 20 day moving average to cross below the 60 day moving average on 09/02/18 signalling a shift in immediate trend to the downside.

However, the long-term trend remains positive, and the recent heavy selling has dragged the Relative Strength Index into oversold condition. Historically, when the RSI is below 30 (oversold), a near-term rebound usually happens. Hence, with RSI recently hitting a low of 25.5 on 05/03/18, we expect a mean reversion to occur soon where price should reverse higher.

Moreover, there was hammer rejection with increasing volume on 07/03/18 suggests a near-term bottom might be in. Once the bullish follow-through occurs, expect price to rebound higher to retest the 1.19 resistance area followed by 1.26.