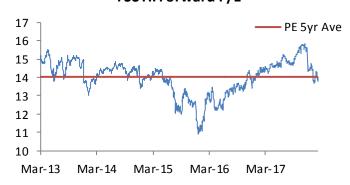

---|---------|--------|
| GoldenAgri        | 0.360  | 0.015   | 4.3   | (2.7)   | (6.5)  |
| HPH Trust         | 0.350  | 0.005   | 1.4   | (15.7)  | (11.4) |
| Wilmar            | 3.180  | 0.020   | 0.6   | 2.9     | (11.7) |
| ComfortDelgro     | 2.000  | 0.010   | 0.5   | 1.0     | (20.3) |
| SATS              | 4.990  | 0.010   | 0.2   | (4.0)   | (0.6)  |
| FSSTI Top Losers  | S\$    | Δ       | %     | YTD (%) | 1Y (%) |
| Jardine C&C       | 35.930 | (0.840) | (2.3) | (11.7)  | (18.9) |
| UOB               | 27.650 | (0.590) | (2.1) | 4.5     | 27.5   |
| HongKongLand      | 6.750  | (0.130) | (1.9) | (4.1)   | (4.0)  |
| 0 0               |        |         |       |         |        |
| Jardine Matheson  | 62.000 | (1.190) | (1.9) | 2.1     | (6.3)  |

## **FSSTI: Forward P/E**



### **FSSTI: Forward P/B**





| EC World REIT Distribution 0.015 8.02 3/8/2018 3/29/2018 713 in flectric Interim 0.008 5.95 3/9/2018 3/15/2018 3/15/2018 8/15/2018 8/15/2018 8/15/2018 8/15/2018 8/15/2018 8/15/2018 8/15/2018 8/15/2018 8/15/2018 8/15/2018 8/15/2018 8/15/2018 8/15/2018 8/15/2018 8/15/2018 8/15/2018 8/15/2018 8/15/2018 8/15/2018 8/15/2018 8/15/2018 8/15/2018 8/15/2018 8/15/2018 8/15/2018 8/15/2018 8/15/2018 8/15/2018 8/15/2018 8/15/2018 8/15/2018 8/15/2018 8/15/2018 8/15/2018 8/15/2018 8/15/2018 8/15/2018 8/15/2018 8/15/2018 8/15/2018 8/15/2018 8/15/2018 8/15/2018 8/15/2018 8/15/2018 8/15/2018 8/15/2018 8/15/2018 8/15/2018 8/15/2018 8/15/2018 8/15/2018 8/15/2018 8/15/2018 8/15/2018 8/15/2018 8/15/2018 8/15/2018 8/15/2018 8/15/2018 8/15/2018 8/15/2018 8/15/2018 8/15/2018 8/1