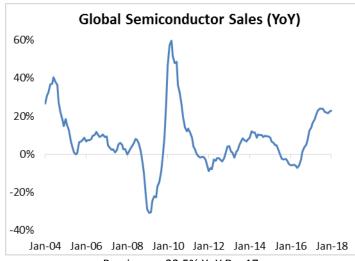

### MACRO / SECTOR CHART OF THE DAY

Previous: +22.5% YoY Dec17 Latest: +22.7% YoY Jan18

In our first glimpse of global semiconductor sales for 1Q18, it is on a healthy trajectory. Semiconductor sales rose 22.7% YoY in January. Growth rates are at 7 year highs and represent the 18th consecutive month of growth. January reading of US\$37.6bn was the 2nd highest monthly sales on record. The high was last monthly US\$38bn.