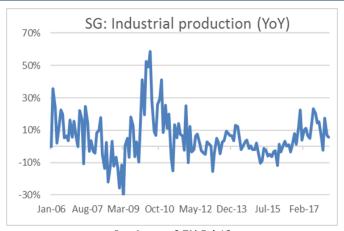

### **MACRO / SECTOR CHART OF THE DAY**

Previous: +6.7% Feb18 Latest: +5.9% Mar18

Singapore industrial production (IPI) increased 5.9% YoY in March. This is the weakest in 3 months. For 1Q18, the IPI is up 9.8% and this is a pick-up over 4Q17 6% rise. Electronics whilst growing at a healthy pace is below 2017 growth rates. It was up 19% 1Q18 (4Q17: +25%; 2017: +34%).