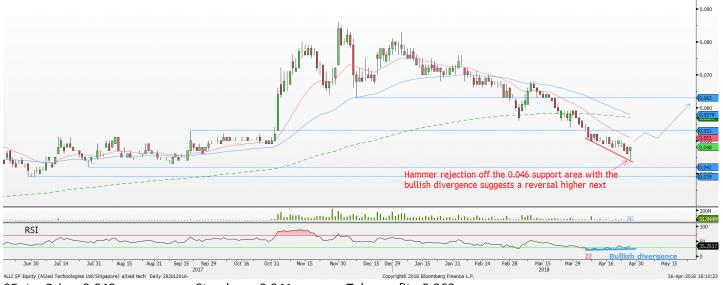

#### Allied Tech Ltd - Daily timeframe - Bullish

- A bullish price action bar was formed (Hammer) on 26/04/18 signals a reversal higher next.
- Price should reverse higher next to test the 0.053 resistance area followed by 0.061.

#### **Technical Buy**

Allied Tech Ltd - Daily timeframe

\*Entry Price: 0.049 Stop loss: 0.041 Take profit: 0.063

\*Allied Tech Ltd will be added to the Phillip 20 Portfolio once the trade is triggered

Current Sentiment: Bullish

Support 1: 0.044 Resistance 1: 0.053 Support 2: 0.042 Resistance 2: 0.063

Price has been moving in a steep downtrend since hitting a high of 0.086 in November 2017. With further selloff on 26/04/18, price broke another new 52-week low to 0.044 representing a –48% loss from the 0.086 high.

However, there seemed to be some strong support around the 0.044 area as price succeeded in closing higher on the day at 0.048 with increasing volume. As a result, a bullish price action bar was formed (Hammer) signals a reversal higher next. Moreover, with the heavy selling in the past few months, the Daily Relative Strength Index (RSI) has also entered into the oversold condition since April 2018. RSI measures momentum. A reading below 30 represents oversold condition while a reading above 70 represents overbought condition. The lowest reading on the RSI was 22 on 09/04/18. Since then, the RSI has been recovering while the price continues to dwindle lower resulting in the bullish formation of a bullish divergence.

Hence, with the current bullish price action and bullish divergence, expect price to find a near-term bottom soon. Price should reverse higher next to test the 0.053 resistance area followed by 0.061.

Red line = 20 period moving average, Blue line = 60 period moving average, Green line = 200 period moving average

\*Entry price is derived from 1 tick above the high of the setup bar Source: Bloomberg, Phillip Securities Research Pte Ltd