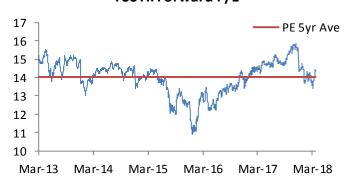

st           | 0.330  | 0.005    | 1.5   | (20.5)  | (16.5) |
| GoldenAgri          | 0.355  | 0.005    | 1.4   | (4.1)   | 0.0    |
| SingTel             | 3.440  | 0.040    | 1.2   | (3.6)   | (7.5)  |
| Jardine C&C         | 34.310 | 0.310    | 0.9   | (15.6)  | (28.7) |
| StarHub             | 2.270  | 0.020    | 0.9   | (20.4)  | (18.6) |
| FSSTI Top Losers    | S\$    | $\Delta$ | %     | YTD (%) | 1Y (%) |
| Sembcorp Industries | 3.040  | (0.090)  | (2.9) | 0.3     | (1.0)  |
| Venture Corp        | 22.220 | (0.350)  | (1.6) | 8.5     | 85.3   |
| UOB                 | 29.390 | (0.460)  | (1.5) | 11.9    | 37.8   |
| OOD                 | 29.330 | (0.400)  | (1.5) | 11.5    | 37.0   |
| CMT                 | 2.050  | (0.030)  | (1.4) | (3.8)   | 3.5    |

## **FSSTI: Forward P/E**









|            | _                    | ATES          | _      |                     |                      | _                |
|------------|----------------------|---------------|--------|---------------------|----------------------|------------------|
| x-date     | Company              | Status        | Amount | Indicated Yield (%) | Record date          | Payment d        |
| 7 Apr 18   | Chew's Group         | Special Cash  | 0.350  | 0.86                | 5/2/2018             | 5/10/2           |
|            | Singapore O&G        | Final         | 0.009  | 4.05                | 5/2/2018             | 5/18/2           |
|            | S'pore Reinsurance   | Final         | 0.009  | 4.06                |                      |                  |
|            | Food Empire