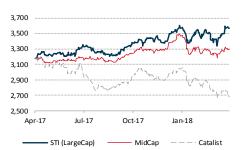

| 0.490 | 0.030 | 6.5  |
| Ta Corp Ltd                   | 0.250 | 0.015 | 6.4  |
| World Class Glob              | 0.210 | 0.010 | 5.0  |
| Delong Holdings               | 3.980 | 0.160 | 4.2  |
| Upp Holdings Ltd              | 0.250 | 0.010 | 4.2  |

| Top losers (mktcap >S\$100m) | S\$   | Δ       | %      |
|------------------------------|-------|---------|--------|
| Valuetronics                 | 0.740 | (0.160) | (17.8) |
| Ezion Holdings L             | 0.128 | (0.024) | (15.8) |
| Noble Group Ltd              | 0.085 | (0.008) | (8.6)  |
| Compact Metal In             | 0.034 | (0.003) | (8.1)  |
| Vallianz Holding             | 0.012 | (0.001) | (7.7)  |
| Hi-P Intl Ltd                | 1.800 | (0.120) | (6.2)  |

### FSSTI INDEX



### REL. PERFORMANCE BY MARKET CAP



Source: Bloomberg; PSR

### **RESEARCH REPORTS**

#### Sembcorp Marine Ltd - Still Gloomy

Recommendation: REDUCE, Last Done Price: S\$2.11

Target Price: S\$1.85, Analyst: Chen Guangzhi

- On Jan-18, SMM adopted Singapore Financial Reporting Standards (International)
- Secured a new contract in 1Q18
- Order flow, profitability and guidance is still weak

### Technical Analysis: German DAX Index - Uptrend back in play

Analyst: Jeremy Ng

- Strong support at 11,878 and 38.2% Fibonacci retracement level
- Bullish divergence in the RSI signals a reversal higher
- Current bullish close above downtrend line signals the resumption of the uptrend
- Next target for the DAX index is the 13,400 resistance area (+7%)

## Technical Analysis: WTI Crude Oil – Expect some softness, but long-term uptre