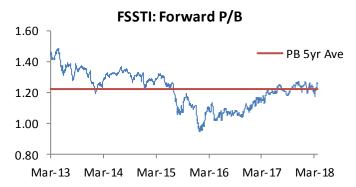

| 0.330  | 0.005    | 1.5   | (20.5)  | (16.5) |
| GoldenAgri          | 0.355  | 0.005    | 1.4   | (4.1)   | 0.0    |
| SingTel             | 3.440  | 0.040    | 1.2   | (3.6)   | (7.5)  |
| Jardine C&C         | 34.310 | 0.310    | 0.9   | (15.6)  | (28.7) |
| StarHub             | 2.270  | 0.020    | 0.9   | (20.4)  | (18.6) |
| FSSTI Top Losers    | S\$    | $\Delta$ | %     | YTD (%) | 1Y (%) |
| Sembcorp Industries | 3.040  | (0.090)  | (2.9) | 0.3     | (1.0)  |
| Venture Corp        | 22.220 | (0.350)  | (1.6) | 8.5     | 85.3   |
| UOB                 | 29.390 | (0.460)  | (1.5) | 11.9    | 37.8   |
| OOD                 | 29.330 | (0.400)  | (1.5) | 11.5    | 37.0   |
| CMT                 | 2.050  | (0.030)  | (1.4) | (3.8)   | 3.5    |

## **FSSTI: Forward P/E**









|            | _                    | ATES          | _      |                     |                      | _                |
|------------|----------------------|---------------|--------|---------------------|----------------------|------------------|
| x-date     | Company              | Status        | Amount | Indicated Yield (%) | Record date          | Payment d        |
| 7 Apr 18   | Chew's Group         | Special Cash  | 0.350  | 0.86                | 5/2/2018             | 5/10/2           |
|            | Singapore O&G        | Final         | 0.009  | 4.05                | 5/2/2018             | 5/18/2           |
|            | S'pore Reinsurance   | Final         | 0.009  | 4.06                |                      |                  |
|            | Food Empire