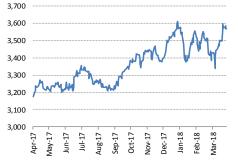

0.055 | 11.3 |
| Sunpower Group                | 0.490 | 0.030 | 6.5  |
| Ta Corp Ltd                   | 0.250 | 0.015 | 6.4  |
| World Class Glob              | 0.210 | 0.010 | 5.0  |
| Delong Holdings               | 3.980 | 0.160 | 4.2  |
| Upp Holdings Ltd              | 0.250 | 0.010 | 4.2  |

| Top losers (mktcap >S\$100m) | S\$   | Δ       | %      |
|------------------------------|-------|---------|--------|
| Valuetronics                 | 0.740 | (0.160) | (17.8) |
| Ezion Holdings L             | 0.128 | (0.024) | (15.8) |
| Noble Group Ltd              | 0.085 | (0.008) | (8.6)  |
| Compact Metal In             | 0.034 | (0.003) | (8.1)  |
| Vallianz Holding             | 0.012 | (0.001) | (7.7)  |
| Hi-P Intl Ltd                | 1.800 | (0.120) | (6.2)  |

### FSSTI INDEX



### REL. PERFORMANCE BY MARKET CAP



Source: Bloomberg; PSR

### **RESEARCH REPORTS**

#### Sembcorp Marine Ltd - Still Gloomy

Recommendation: REDUCE, Last Done Price: S\$2.11

Target Price: S\$1.85, Analyst: Chen Guangzhi

- On Jan-18, SMM adopted Singapore Financial Reporting Standards (International)
- Secured a new contract in 1Q18
- Order flow, profitability and guidance is still weak

### Technical Analysis: German DAX Index - Uptrend back in play

Analyst: Jeremy Ng

- Strong support at 11,878 and 38.2% Fibonacci retracement level
- Bullish divergence in the RSI signals a reversal higher
- Current bullish close above downtrend line signals the resumption of the uptrend
- Next target for the DAX index is the 13,400 resistance area (+7%)

## Technical Analysis: WTI Crude Oil – Exp