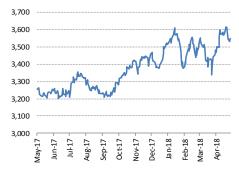

0.235 | 0.025 | 11.9 |
| Tih Ltd                       | 0.480 | 0.045 | 10.3 |
| Ta Corp Ltd                   | 0.245 | 0.020 | 8.9  |
| Wilton Resources              | 0.051 | 0.004 | 8.5  |
| Memtech Intl Ltd              | 1.320 | 0.100 | 8.2  |
| Marco Polo Marin              | 0.029 | 0.002 | 7.4  |

| Top losers (mktcap >S\$100m) | S\$   | Δ       | %     |
|------------------------------|-------|---------|-------|
| Compact Metal In             | 0.032 | (0.002) | (5.9) |
| Fu Yu Corp Ltd               | 0.188 | (0.010) | (5.1) |
| Elec & Eltek                 | 1.530 | (0.080) | (5.0) |
| Hyflux Ltd                   | 0.210 | (0.010) | (4.5) |
| Mewah Internatio             | 0.270 | (0.010) | (3.6) |
| Keong Hong Holdi             | 0.560 | (0.020) | (3.4) |

#### FSSTI INDEX



### REL. PERFORMANCE BY MARKET CAP



Source: Bloomberg; PSR

#### **RESEARCH REPORTS**

#### Fraser and Neave - Stronger performance; Benefitting from Vinamilk

Recommendation: Buy (Upgraded), Last Close Price: S\$2.08

Target Price: S\$2.75, Analyst: Soh Lin Sin

- 1H18 Revenue/Core PATMI met 50%/27% of our full year estimates
- Dairies remained the strongest performer; Vinamilk contributed c.S\$33mn or 38% to 1H2018 Group EBIT
- Higher input and packaging costs, and brand investment expenses weighed on profitability
- Declared interim dividend of 1.5 cents per share, unchanged from last year
- Upgraded to BUY but lowered TP to \$\$2.75 (previously \$\$2.83) as we trimmed our FY18e earnings by 29% on rising input costs

#### **Land Transport Sector - Demand from taxi hirers returning**