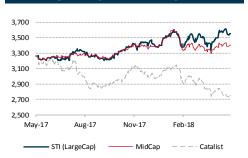

| 0.480 | 0.045 | 10.3 |
| Ta Corp Ltd                   | 0.245 | 0.020 | 8.9  |
| Wilton Resources              | 0.051 | 0.004 | 8.5  |
| Memtech Intl Ltd              | 1.320 | 0.100 | 8.2  |
| Marco Polo Marin              | 0.029 | 0.002 | 7.4  |

| Top losers (mktcap >S\$100m) | S\$   | Δ       | %     |
|------------------------------|-------|---------|-------|
| Compact Metal In             | 0.032 | (0.002) | (5.9) |
| Fu Yu Corp Ltd               | 0.188 | (0.010) | (5.1) |
| Elec & Eltek                 | 1.530 | (0.080) | (5.0) |
| Hyflux Ltd                   | 0.210 | (0.010) | (4.5) |
| Mewah Internatio             | 0.270 | (0.010) | (3.6) |
| Keong Hong Holdi             | 0.560 | (0.020) | (3.4) |

#### FSSTI INDEX



### REL. PERFORMANCE BY MARKET CAP



Source: Bloomberg; PSR

#### **RESEARCH REPORTS**

#### Fraser and Neave - Stronger performance; Benefitting from Vinamilk

Recommendation: Buy (Upgraded), Last Close Price: S\$2.08

Target Price: S\$2.75, Analyst: Soh Lin Sin

- 1H18 Revenue/Core PATMI met 50%/27% of our full year estimates
- Dairies remained the strongest performer; Vinamilk contributed c.S\$33mn or 38% to 1H2018 Group EBIT
- Higher input and packaging costs, and brand investment expenses weighed on profitability
- Declared interim dividend of 1.5 cents per share, unchanged from last year
- Upgraded to BUY but lowered TP to \$\$2.75 (previously \$\$2.83) as we trimmed our FY18e earnings by 29% on rising input costs

#### **Land Transport Sector - Demand from taxi hirers returning**

Analyst: Richard Leow

- ComfortDelG