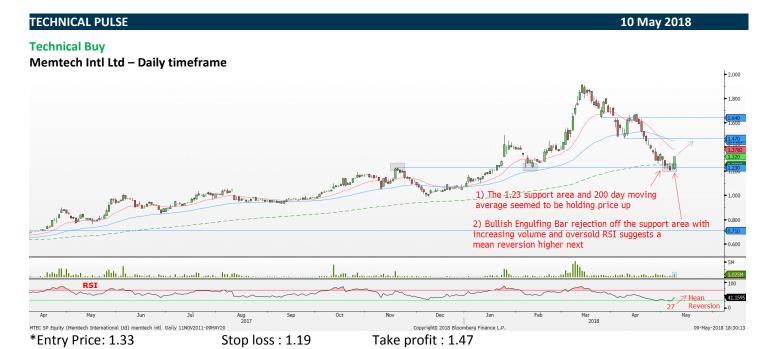

#### **TECHNICAL PULSE**

#### Memtech Intl Ltd - Daily timeframe - Bullish

- A Bullish Engulfing Bar rejection off the 1.23 support area with increasing volume was formed on 09/05/18 suggests a rebound higher next.
- Expect price to reverse higher next for price to test the 1.47 resistance area.

For more information and additional disclosures, refer to the technical pulse section below.

\*Memtech Intl Ltd will be added to the Phillip 20 Portfolio once the trade is triggered

Current Sentiment: Bullish

Support 1: 1.23 Resistance 1: 1.47 Support 2: 1.10 Resistance 2: 1.64

Since hitting a high of 1.92 in March, price has been falling sharply. The selloff took price down by -36% as it tests a new 4-month low lately at 1.21. However, there might be some near-term rebound next as price seemed to have found some support at the 1.23 area and 200 day moving average.

Since testing the 1.23 key support area on 03/05/18, price has been hovering around that area. The most recent bullish price action on 09/05/18 shows the bulls are still trying to defend that level. As a result, a Bullish Engulfing Bar rejection off the 1.23 support area with increasing volume was formed on 09/05/18 suggests a rebound higher next. Moreover, the past two months of selling have led the Relative Strength Index (RSI) into oversold condition as it hit a low of 27 on 07/05/18. RSI measures momentum and a reading above 70 suggests overbought condition while a reading below 30 suggests oversold condition. With the current bullish price action, the RSI has moved back above the 30 oversold region suggesting for a mean reversion higher next.

Expect price to reverse higher next for price to test the 1.47 resistance area.

Red line = 20 period moving average, Blue line = 60 period moving average, Green line = 200 period moving average

\*Entry price is derived from 1 tick above the high of the setup bar Source: Bloomberg, Phillip Securities Research Pte Ltd