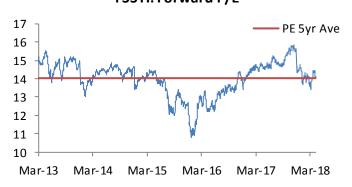

| 18.2    | (14.3) |
| Keppel Corp       | 8.200 | 0.170   | 2.1           | 11.6    | 23.7   |
| SIA Engineering   | 3.310 | 0.050   | 1.5           | 5.8     | (14.5) |
| HPH Trust         | 0.345 | 0.005   | 1.5           | (16.9)  | (14.8) |
| SATS              | 5.570 | 0.070   | 1.3           | 7.1     | 6.9    |
| FSSTI Top Losers  | S\$   | Δ       | %             | YTD (%) | 1Y (%) |
| StarHub           | 2.220 | (0.040) | (1.8)         | (22.1)  | (18.4) |
| Yangzijiang       | 1.190 | (0.020) | (1.7)         | (19.0)  | (4.0)  |
| GoldenAgri        | 0.200 | (0.005) | (1 1)         | (2.7)   | (5.3)  |
| GoldenAgri        | 0.360 | (0.005) | (1.4)         | (2.7)   | (5.5)  |
| CapitaLand        | 3.620 | (0.005) | (1.4) $(1.1)$ | 2.5     | (0.5)  |

## **FSSTI: Forward P/E**





Source: Bloomberg; PSR



| Ex-date     | Company                             | Status                | Amount         | Indicated Yield (%) | Record date            | Payment date         |
|-------------|-------------------------------------|-----------------------|----------------|---------------------|------------------------|----------------------|
| 10 May 18   | Jardine C&C                         | Final                 | 0.680          | 3.42                | 5/14/2018              | 6/25/2018            |
|             |                                     |                       |                |                     |                        |                      |
|             |                                     |                       |                |