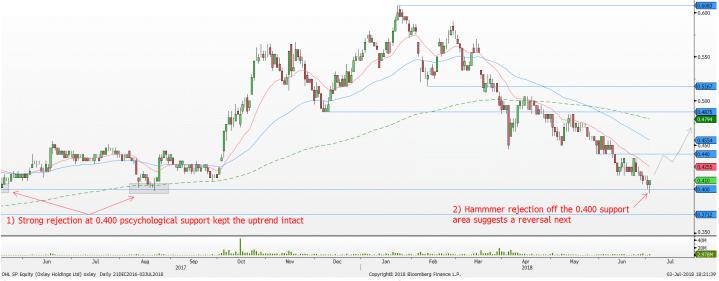

#### Oxley Ltd - Daily timeframe - Bullish

- A hammer rejection off the 0.400 psychological round number was formed on 03/07/18 suggests a possible reversal next.
- Watch out for subsequent bullish follow through for this rebound to play out where the bulls should be targeting the 0.440 resistance area followed by 0.485.

#### **Technical Buy**

\*Entry Price: 0.415 Stop loss: 0.385 Take profit: 0.485

\*Oxley Ltd will be added to the Phillip 20 Portfolio once the trade is triggered

Current Sentiment: Bullish

Support 1: 0.400 Resistance 1: 0.440 Support 2: 0.370 Resistance 2: 0.485

Price has been moving in a downtrend since hitting a high of 0.605 in January 2018. The bearish momentum accelerated after price broke below the 0.517 and 0.487 support area respectively. Since then, the 20 day moving average has been capping any bullish retracement. However, there might be some near-term rebound soon.

The bearish momentum broke another new 52-week low on 03/07/18 as price broke below the 0.400 psychological round number but the days close was rather strong. Instead of staying below the 0.400 support area, buyers managed to close price at the day's high of 0.410. As a result, a hammer rejection off the 0.400 psychological round number was formed suggests a possible reversal next.

The 0.400 psychological support area is a point of interest as it has been holding the uptrend intact since February 2017. There were multiple sharp reversals around the 0.400 support area in 2017 shown by the highlighted boxes that ultimately led to the start of a major move higher.

Thus, expect the 0.400 support area to hold again in the near-term for a possible rebound higher. Watch out for subsequent bullish follow through for this rebound to play out where the bulls should be targeting the 0.440 resistance area followed by 0.485.

Red line = 20 period moving average, Blue line = 60 period moving average, Green line = 200 period moving average

\*Entry price is derived from 1 tick above the high of the setup bar Source: Bloomberg, Phillip Securities Research Pte Ltd