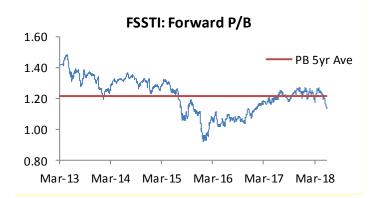

-|--------|---------|-------|---------|--------|
| CCT               | 1.660  | 0.030   | 1.8   | (14.0)  | 2.1    |
| HPH Trust         | 0.285  | 0.005   | 1.8   | (31.3)  | (33.7) |
| ComfortDelgro     | 2.300  | 0.040   | 1.8   | 16.2    | 0.9    |
| GoldenAgri        | 0.310  | 0.005   | 1.6   | (16.2)  | (17.3) |
| Ascendas Reit     | 2.650  | 0.040   | 1.5   | (2.6)   | 2.3    |
| FSSTI Top Losers  | S\$    | Δ       | %     | YTD (%) | 1Y (%) |
| SingTel           | 3.020  | (0.030) | (1.0) | (15.4)  | (21.7) |
| DBS               | 26.150 | (0.230) | (0.9) | 7.0     | 28.5   |
| Venture Corp      | 17.520 | (0.140) | (8.0) | (14.4)  | 47.4   |
| ST Engineering    | 3.250  | (0.020) | (0.6) | (0.3)   | (10.7) |
| HongKongLand      | 7.090  | (0.040) | (0.6) | 0.7     | (4.2)  |







| Ex-date   | Company          | Status       | Amount | Indicated Yield (%) | Record date | Payment date |
|-----------|------------------|--------------|--------|---------------------|-------------|--------------|
| ) Jul 18  | Ums Holdings Ltd | Interim      | 0.010  | 5.96                | 7/11/2018   | 7/27/2018    |
|           |                  |              |        |                     |             |              |
| .0 Jul 18 |                  |              |        |                     |             |              |
|           | Dutech Holdings  | Regular Cash | 0.010  | 3.39                | 7/12/2018   | 7/27/2018    |
| 13 Jul 18 |                  |              |        |                     |             |              |
| 200.20    | Tee Land Ltd     | Interim