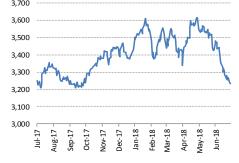

0.008 | 0.001 | 14.3 |
| Vallianz Holding              | 0.010 | 0.001 | 11.1 |
| Breadtalk Group               | 1.250 | 0.070 | 5.9  |
| Engro Corp Ltd                | 0.900 | 0.045 | 5.3  |
| Hotung Investmen              | 1.890 | 0.090 | 5.0  |
| Frencken Group L              | 0.485 | 0.020 | 4.3  |

| Top losers (mktcap >S\$100m) | S\$   | Δ       | %     |
|------------------------------|-------|---------|-------|
| Yongnam Hldgs                | 0.245 | (0.015) | (5.8) |
| Tih Ltd                      | 0.430 | (0.020) | (4.4) |
| Siic Environment             | 0.400 | (0.015) | (3.6) |
| Noble Group Ltd              | 0.135 | (0.005) | (3.6) |
| Kingboard Copper             | 0.415 | (0.015) | (3.5) |
| Rht Health Trust             | 0.755 | (0.025) | (3.2) |

### FSSTI INDEX



### REL. PERFORMANCE BY MARKET CAP



#### **TECHNICAL PULSE**

#### Oxley Ltd - Daily timeframe - Bullish

- A hammer rejection off the 0.400 psychological round number was formed on 03/07/18 suggests a possible reversal next.
- Watch out for subsequent bullish follow through for this rebound to play out where the bulls should be targeting the 0.440 resistance area followed by 0.485.

For more information and additional disclosures, refer to the technical pulse section below.

#### **BREAKING NEWS**

Stocks end holiday-shortened session in the red as tech shares sell off. The S&P 500 SPX, -0.49% ended 13.49 points, or 0.5%, lower to 2,713.22 with five of its 11 main sectors finishing in negative territory. The Dow Jones Industrial Average DJIA, -0.54% closed 132.36 points, or 0.5%, lowe