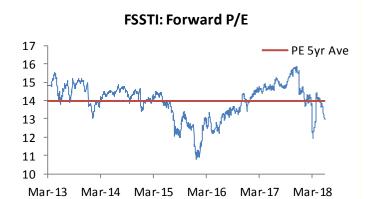

---|--------|---------|-------|---------|--------|
| CCT               | 1.660  | 0.030   | 1.8   | (14.0)  | 2.1    |
| HPH Trust         | 0.285  | 0.005   | 1.8   | (31.3)  | (33.7) |
| ComfortDelgro     | 2.300  | 0.040   | 1.8   | 16.2    | 0.9    |
| GoldenAgri        | 0.310  | 0.005   | 1.6   | (16.2)  | (17.3) |
| Ascendas Reit     | 2.650  | 0.040   | 1.5   | (2.6)   | 2.3    |
| FSSTI Top Losers  | S\$    | Δ       | %     | YTD (%) | 1Y (%) |
| SingTel           | 3.020  | (0.030) | (1.0) | (15.4)  | (21.7) |
| DBS               | 26.150 | (0.230) | (0.9) | 7.0     | 28.5   |
| Venture Corp      | 17.520 | (0.140) | (8.0) | (14.4)  | 47.4   |
| ST Engineering    | 3.250  | (0.020) | (0.6) | (0.3)   | (10.7) |
| HongKongLand      | 7.090  | (0.040) | (0.6) | 0.7     | (4.2)  |







| Ex-date   | Company          | Status       | Amount | Indicated Yield (%) | Record date | Payment date |
|-----------|------------------|--------------|--------|---------------------|-------------|--------------|
| ) Jul 18  | Ums Holdings Ltd | Interim      | 0.010  | 5.96                | 7/11/2018   | 7/27/2018    |
|           |                  |              |        |                     |             |              |
| .0 Jul 18 |                  |              |        |                     |             |              |
|           | Dutech Holdings  | Regular Cash | 0.010  | 3.39                | 7/12/2018   | 7/27/2018    |
| 13 Jul 18 |                  |              |        |                     |             |              |
| 200.20    | Tee Land Ltd     | Inter