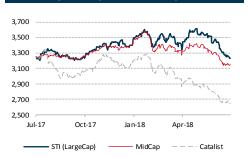

ding              | 0.010 | 0.001 | 11.1 |
| Breadtalk Group               | 1.250 | 0.070 | 5.9  |
| Engro Corp Ltd                | 0.900 | 0.045 | 5.3  |
| Hotung Investmen              | 1.890 | 0.090 | 5.0  |
| Frencken Group L              | 0.485 | 0.020 | 4.3  |

| Top losers (mktcap >S\$100m) | S\$   | Δ       | %     |
|------------------------------|-------|---------|-------|
| Yongnam Hldgs                | 0.245 | (0.015) | (5.8) |
| Tih Ltd                      | 0.430 | (0.020) | (4.4) |
| Siic Environment             | 0.400 | (0.015) | (3.6) |
| Noble Group Ltd              | 0.135 | (0.005) | (3.6) |
| Kingboard Copper             | 0.415 | (0.015) | (3.5) |
| Rht Health Trust             | 0.755 | (0.025) | (3.2) |

### FSSTI INDEX



### REL. PERFORMANCE BY MARKET CAP



#### **TECHNICAL PULSE**

#### Oxley Ltd - Daily timeframe - Bullish

- A hammer rejection off the 0.400 psychological round number was formed on 03/07/18 suggests a possible reversal next.
- Watch out for subsequent bullish follow through for this rebound to play out where the bulls should be targeting the 0.440 resistance area followed by 0.485.

For more information and additional disclosures, refer to the technical pulse section below.

#### **BREAKING NEWS**

Stocks end holiday-shortened session in the red as tech shares sell off. The S&P 500 SPX, -0.49% ended 13.49 points, or 0.5%, lower to 2,713.22 with five of its 11 main sectors finishing in negative territory. The Dow Jones Industrial Average DJIA, -0.54% closed 132.36 points, or 0.5%, lower to 24,174.82. The Nasdaq Composite I