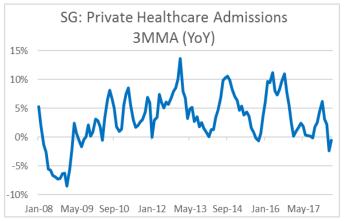

#### **MACRO / SECTOR CHART OF THE DAY**

RECOMMENDATIONS

Previous: -4.0% YoY Apr18 Latest: +1.4% YoY May18

Private hospital admissions in Singapore are still weak. It increased by 1.4% in May18. YTD 18, private hospital admissions are up 0.8%, the worst performance since the GFC. This is even slower than 2017 modest rise of 1.6%. Separately, admissions for specialist outpatient care are up 2.3% YTD18 (2017: +0.3%).