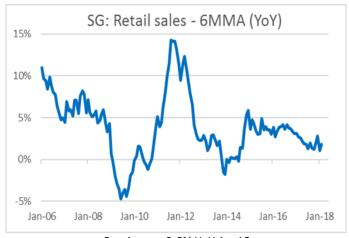

**Singapore Retail Sales for May 2018**: Retail sales increased 0.1% on a year-on-year basis, due partly to lower motor vehicle sales. Excluding motor vehicles, retail sales rose 2.2% year-on-year.

**Accordia Golf Trust** (AGT) has closed three of its golf courses in western Japan due to public road closures against possible landslides and repair works resulting from flash flooding and landslides. Several of AGT's golf courses also suffered damage, but there was no material impact.

#### MACRO / SECTOR CHART OF THE DAY

Previous: +0.6% YoY Apr18 Latest: +0.1% YoY May18

Retail sales in Singapore is still weak. It was virtually flat YoY in May18. YTD18, retail sales is down 0.3%, weaker than the 2.3% growth in 2017. Excluding motor vehicles, retail sales improved by 2.2% YoY in May.