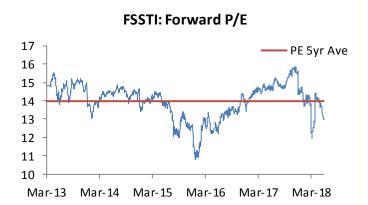

---|--------|---------|-------|---------|--------|
| CMT               | 2.110  | 0.020   | 1.0   | (0.9)   | 7.4    |
| SGX               | 7.390  | 0.050   | 0.7   | (0.7)   | 0.4    |
| SIA Engineering   | 3.180  | 0.020   | 0.6   | 1.6     | (20.9) |
| ST Engineering    | 3.340  | 0.020   | 0.6   | 2.5     | (8.0)  |
| HongKongLand      | 7.340  | 0.040   | 0.5   | 4.3     | 0.3    |
| FSSTI Top Losers  | S\$    | Δ       | %     | YTD (%) | 1Y (%) |
| GoldenAgri        | 0.270  | (0.020) | (6.9) | (27.0)  | (28.0) |
| Venture Corp      | 16.670 | (0.700) | (4.0) | (18.6)  | 35.4   |
| HPH Trust         | 0.280  | (0.010) | (3.4) | (32.5)  | (37.1) |
| OCBC              | 11.330 | (0.230) | (2.0) | (8.6)   | 4.6    |
| Yangzijiang       | 0.895  | (0.015) | (1.6) | (39.1)  | (29.0) |







| Ex-date   | Company                                                           | Status                                         | Amount                           | Indicated Yield (%)  | Record date                                  | Payment date                        |
|-----------|-------------------------------------------------------------------|------------------------------------------------|----------------------------------|----------------------|----------------------------------------------|-------------------------------------|
| 16 Jul 18 | Sph Reit<br>Singapore Post                                        | Distribution<br>Final                          | 0.014<br>0.020                   | 5.48<br>2.71         | 7/18/2018<br>7/18/2018                       | 8/17/2018<