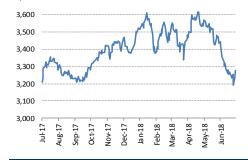

0.030 | 6.7  |
| Bund Center Inv               | 0.660 | 0.030 | 4.8  |
| Pacific Century               | 0.390 | 0.015 | 4.0  |
| Keong Hong Holdi              | 0.545 | 0.020 | 3.8  |
| Dyna-Mac Hol Ltd              | 0.114 | 0.004 | 3.6  |

| Top losers (mktcap >S\$100m) | S\$   | Δ       | %      |
|------------------------------|-------|---------|--------|
| Compact Metal In             | 0.036 | (0.006) | (14.3) |
| Vallianz Holding             | 0.009 | (0.001) | (10.0) |
| Guoan Internatio             | 0.034 | (0.003) | (8.1)  |
| Golden Agri-Reso             | 0.270 | (0.020) | (6.9)  |
| Tiong Seng Hlds              | 0.375 | (0.025) | (6.2)  |
| T T J Holdings               | 0.320 | (0.020) | (5.9)  |
|                              |       |         |        |

# FSSTI INDEX





Source: Bloomberg; PSR

#### **TECHNICAL PULSE**

#### Genting Sing Ltd – Daily timeframe – Bullish

- The subsequent bullish follow through on 12/07/18 have also broken above the pullback line suggests the resumption of the uptrend.
- Expect price to head higher next to test the 1.32 resistance area by 1.39.

For more information and additional disclosures, refer to the technical pulse section below.

#### **BREAKING NEWS**

The US Labor Department reported **US consumer inflation** at a six-year high in June, due to rising prices for food, gasoline, shelter and medical.

Singapore Advance GDP Estimates for 2Q 2018: The economy grew 3.8% on a year-on-year basis, moderating from the 4.3% growth in the previous quarter. On a quarter-on-quarter seasonally-adjusted annualised basis, the e