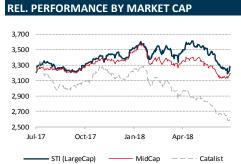

#### **MARKET WATCH**

| Singapore Indices        | Level   | 1D Δ    | 1D %   |
|--------------------------|---------|---------|--------|
| FTSE ST Straits Time     | 3,249.1 | (25.8)  | (0.8)  |
| FTSE ST Financial        | 977.9   | (9.1)   | (0.9)  |
| FTSE ST Real Estate      | 791.3   | (1.9)   | (0.2)  |
| FTSE ST Industrials      | 740.3   | (1.4)   | (0.2)  |
| FTSE ST Consumer Service | 738.8   | (2.1)   | (0.3)  |
| FTSE ST Telecommunicate  | 819.5   | (2.6)   | (0.3)  |
| FTSE ST Oil & Gas        | 350.2   | (2.5)   | (0.7)  |
| FTSE ST Consumer Good    | 431.1   | (6.0)   | (1.4)  |
| FTSE ST Utilities        | 303.4   | (0.3)   | (0.1)  |
| FTSE ST Healthcare       | 1,255.4 | 5.1     | 0.4    |
| FTSE ST Technology       | 223.1   | 6.9     | 3.2    |
| FTSE ST Basic Material   | 83.2    | (1.1)   | (1.3)  |
| FTSE ST Mid-Cap          | 721.1   | (4.2)   | (0.6)  |
| FTSE ST Catalist         | 387.3   | (4.3)   | (1.1)  |
| All stocks               |         |         |        |
| Up:                      | 105     |         |        |
| Unchanged:               | 311     |         |        |
| Down:                    | 194     |         |        |
| Total Volume (mn shares) | 2,243.8 | (166.7) | (6.9)  |
| Total Value (S\$ mn)     | 1,197.3 | (236.6) | (16.5) |
|                          |         |         |        |