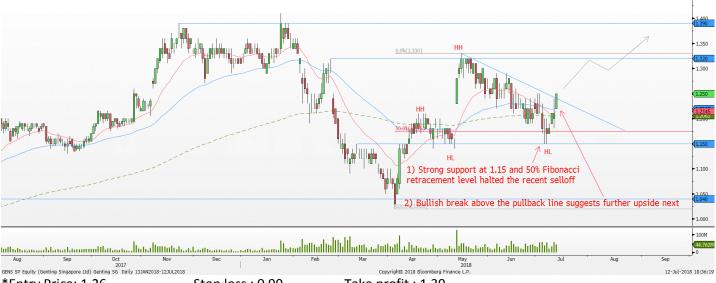

#### Genting Sing Ltd – Daily timeframe – Bullish

- The subsequent bullish follow through on 12/07/18 have also broken above the pullback line suggests the resumption of the uptrend.
- Expect price to head higher next to test the 1.32 resistance area by 1.39.

#### **Technical Buy**

Genting Sing Ltd – Daily timeframe (Update from 9 April 2018)

\*Entry Price: 1.26 Stop loss: 0.99 Take profit: 1.39

\*Genting Sing has already been added to the "Phillip 20 Portfolio" since 9 April 2018

Current Sentiment: Bullish

Support 1: 1.15 Resistance 1: 1.32 Support 2: 1.02 Resistance 2: 1.39

Price rose as expected after the last update and kick-started a new wave of buying. Despite the recent selloff since 15/05/18 as price hit a high of 1.33, the immediate and long-term trend remains bullish. The selloff was gentle suggesting that it is just a correction.

Furthermore, price is still forming a series of Higher Highs (HH) and Higher Lows (HL) suggests the uptrend remains intact.

The -13% selloff was halted around the confluence of support of 50% Fibonacci retracement level and 1.15 support area. Since rebounding off that support area, price has succeeded in closing back above the 20 and 60 day moving average. Moreover, the subsequent bullish follow through on 12/07/18 have also broken above the pullback line suggests the resumption of the uptrend.

Thus, expect price to head higher next to test the 1.32 resistance area by 1.39.

Red line = 20 period moving average, Blue line = 60 period moving average, Green line = 200 period moving average

\*Entry price is derived from 1 tick above the high of the setup bar Source: Bloomberg, Phillip Securities Research Pte Ltd