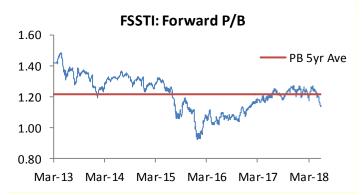

-|--------|---------|-------|---------|--------|
| CMT               | 2.110  | 0.020   | 1.0   | (0.9)   | 7.4    |
| SGX               | 7.390  | 0.050   | 0.7   | (0.7)   | 0.4    |
| SIA Engineering   | 3.180  | 0.020   | 0.6   | 1.6     | (20.9) |
| ST Engineering    | 3.340  | 0.020   | 0.6   | 2.5     | (8.0)  |
| HongKongLand      | 7.340  | 0.040   | 0.5   | 4.3     | 0.3    |
| FSSTI Top Losers  | S\$    | Δ       | %     | YTD (%) | 1Y (%) |
| GoldenAgri        | 0.270  | (0.020) | (6.9) | (27.0)  | (28.0) |
| Venture Corp      | 16.670 | (0.700) | (4.0) | (18.6)  | 35.4   |
| HPH Trust         | 0.280  | (0.010) | (3.4) | (32.5)  | (37.1) |
| OCBC              | 11.330 | (0.230) | (2.0) | (8.6)   | 4.6    |
| Yangzijiang       | 0.895  | (0.015) | (1.6) | (39.1)  | (29.0) |







| Ex-date   | Company                                                           | Status                                         | Amount                           | Indicated Yield (%)  | Record date                                  | Payment date                        |
|-----------|-------------------------------------------------------------------|------------------------------------------------|----------------------------------|----------------------|----------------------------------------------|-------------------------------------|
| 16 Jul 18 | Sph Reit<br>Singapore Post                                        | Distribution<br>Final                          | 0.014<br>0.020                   | 5.48<br>2.71         | 7/18/2018<br>7/18/2018                       | 8/17/2018<br