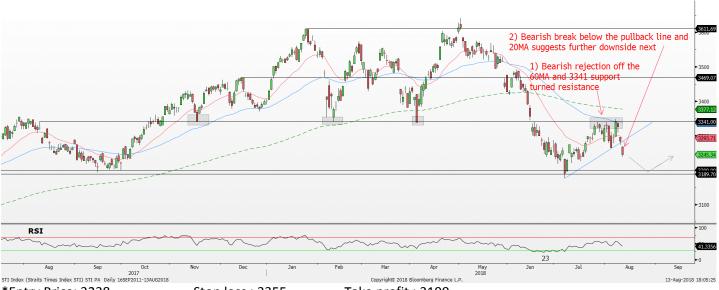

### Straits Times Index - Daily timeframe - Bearish

- With the bearish rejection off the 3,341 resistance area and 60 day moving average since 07/08/18, price has broken below the immediate pullback line and 20 day moving average once again on 13/08/18 suggests the immediate trend has turned bearish.
- Expect the STI to head lower next to retest the 3200 3189 key support area next. For more information and additional disclosures, refer to the technical pulse section below.

#### **Technical Short**

\*Entry Price: 3238 Stop loss: 3355 Take profit: 3190

Current Sentiment: Bearish

Support 1: 3200 Resistance 1: 3341 Support 2: 3189 Resistance 2: 3469

The Straits Times Index (STI) rebounded higher as expected after the last update but the bullish momentum was halted at a key resistance area recently. After testing the 3,341 support turned resistance area and 60 day moving average on multiple occasions in July and August, the bears won the tug-of-war and succeeded in capping the upside move. The 3,341 area is also particularly important because it was a key support area that kept the long-term uptrend intact in November 2017, February and April 2018 shown by the highlighted boxes.

With the bearish rejection off the 3,341 resistance area and 60 day moving average since 07/08/18, price has broken below the immediate pullback line and 20 day moving average once again on 13/08/18 suggests the immediate trend has turned bearish.

Expect the STI to head lower next to retest the 3200 – 3189 key support area next. Monitor closely once the STI gets close to that support area to see if the long-term uptrend remains intact or not. The 3200- 3189 support area will be the dividing line to determine if the long-term uptrend remains intact or not.