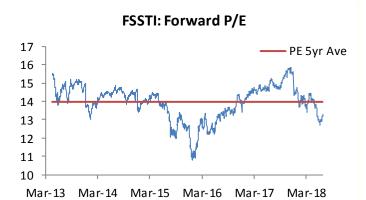

---|--------|---------|-------|---------|--------|
| Yangzijiang       | 1.030  | 0.040   | 4.0   | (29.9)  | (35.0) |
| GoldenAgri        | 0.285  | 0.005   | 1.8   | (23.0)  | (24.0) |
| Jardine Matheson  | 66.210 | 0.110   | 0.2   | 9.0     | (1.1)  |
| CCT               | 1.710  | 0.000   | 0.0   | (11.4)  | 2.4    |
| HPH Trust         | 0.255  | 0.000   | 0.0   | (38.6)  | (43.3) |
| FSSTI Top Losers  | S\$    | Δ       | %     | YTD (%) | 1Y (%) |
| ThaiBev           | 0.700  | (0.020) | (2.8) | (23.9)  | (25.1) |
| SingTel           | 3.060  | (0.080) | (2.5) | (14.3)  | (18.2) |
| CapitaLand        | 3.240  | (0.070) | (2.1) | (8.2)   | (14.3) |
| OCBC              | 11.570 | (0.230) | (1.9) | (6.6)   | 1.7    |
|                   |        |         |       |         |        |







| x-date    | Company          | Status       | Amount | Indicated Yield (%) | Record date  | Payment dat |
|-----------|------------------|--------------|--------|---------------------|--------------|-------------|
| .4 Aug 18 | - Company        |              |        |                     |              | 7           |
|           | Ec World Reit    | Distribution | 0.016  | 8.85                | 8/16/2018    | 9/28/201    |
|           | Talkmed Group Lt | Interim      | 0.008  | 3.30                | 8/16/2018    | 8/24/201    |
|           | Starhub Ltd      | 2nd Interim  | 0.040  | 9.41                | 8/16/2018    | 8/31/201    |
|           | Sembcorp Indus   | Interim      | 0.020  | 1.47                | 8/16/2018    | 8/31/201    |
|           | Great East Hold  | Inter