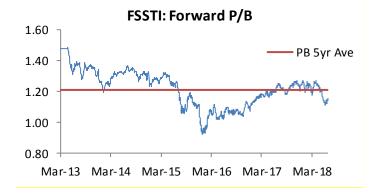

-|--------|---------|-------|---------|--------|
| Yangzijiang       | 1.030  | 0.040   | 4.0   | (29.9)  | (35.0) |
| GoldenAgri        | 0.285  | 0.005   | 1.8   | (23.0)  | (24.0) |
| Jardine Matheson  | 66.210 | 0.110   | 0.2   | 9.0     | (1.1)  |
| CCT               | 1.710  | 0.000   | 0.0   | (11.4)  | 2.4    |
| HPH Trust         | 0.255  | 0.000   | 0.0   | (38.6)  | (43.3) |
| FSSTI Top Losers  | S\$    | Δ       | %     | YTD (%) | 1Y (%) |
| ThaiBev           | 0.700  | (0.020) | (2.8) | (23.9)  | (25.1) |
| SingTel           | 3.060  | (0.080) | (2.5) | (14.3)  | (18.2) |
| CapitaLand        | 3.240  | (0.070) | (2.1) | (8.2)   | (14.3) |
| OCBC              | 11.570 | (0.230) | (1.9) | (6.6)   | 1.7    |
|                   |        |         |       |         |        |







| x-date    | Company          | Status       | Amount | Indicated Yield (%) | Record date  | Payment dat |
|-----------|------------------|--------------|--------|---------------------|--------------|-------------|
| .4 Aug 18 | - Company        |              |        |                     |              | 7           |
|           | Ec World Reit    | Distribution | 0.016  | 8.85                | 8/16/2018    | 9/28/201    |
|           | Talkmed Group Lt | Interim      | 0.008  | 3.30                | 8/16/2018    | 8/24/201    |
|           | Starhub Ltd      | 2nd Interim  | 0.040  | 9.41                | 8/16/2018    | 8/31/201    |
|           | Sembcorp Indus   | Interim      | 0.020  | 1.47                | 8/16/2018    | 8/31/201    |
|           | Great East Hold  | Interim