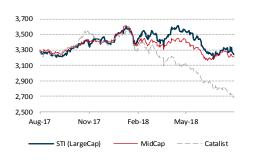

| 0.235 | 0.015 | 6.8  |
| Sinostar Pec Hol              | 0.180 | 0.010 | 5.9  |
| Elec & Eltek                  | 1.400 | 0.070 | 5.3  |
| Jb Foods Ltd                  | 0.670 | 0.030 | 4.7  |
| Maxi-Cash Financ              | 0.135 | 0.006 | 4.7  |

| Top losers (mktcap >S\$100m) | S\$   | Δ       | %      |
|------------------------------|-------|---------|--------|
| Serial System                | 0.128 | (0.019) | (12.9) |
| Food Empire Hldg             | 0.555 | (0.080) | (12.6) |
| Memtech Intl Ltd             | 1.120 | (0.110) | (8.9)  |
| Ihh Healthcare B             | 1.820 | (0.170) | (8.5)  |
| Bhg Retail Reit              | 0.730 | (0.060) | (7.6)  |
| Healthway Medica             | 0.042 | (0.003) | (6.7)  |

### FSSTI INDEX



### REL. PERFORMANCE BY MARKET CAP



Source: Bloomberg; PSR

### **RESEARCH REPORTS**

#### Singapore O&G Ltd. - Gaining market share

Recommendation: Buy (Upgraded), Last Done price: \$\$0.355 Target Price: \$\$0.420, Analyst: Phillip Research Team

- 2Q18 Revenue/adjusted PATMI met 52.0%/61.1% of our full year estimations (Excluding the settlement fee receipt and legal fees from the dispute)
- O&G segment performed well; 6M18 profitability +23.4% YoY despite. Number of deliveries increased despite a decline in industry deliveries. Dermatology a drag to group earnings.
- Strong performance from cancer-related segment; 6M18 profitability +142.9%
   YoY
- Upgrade to BUY (previously ACCUMULATE) with an unchanged TP of S\$0.42.

# <u>Ho Bee Land Limited – Banking on recurring rental income to ride out near term</u> uncertainti