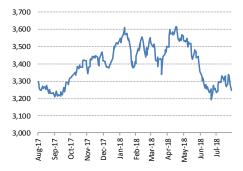

### FSSTI INDEX

### Straits Times Index - Daily timeframe - Bearish

- With the bearish rejection off the 3,341 resistance area and 60 day moving average since 07/08/18, price has broken below the immediate pullback line and 20 day moving average once again on 13/08/18 suggests the immediate trend has turned bearish.
- Expect the STI to head lower next to retest the 3200 3189 key support area next. For more information and additional disclosures, refer to the technical pulse section below.

#### **Technical Short**

\*Entry Price: 3238 Stop loss: 3355 Take profit: 3190

Current Sentiment: Bearish

Support 1: 3200 Resistance 1: 3341 Support 2: 3189 Resistance 2: 3469

The Straits Times Index (STI) rebounded higher as expected after the last update but the bullish momentum was halted at a key resistance area recently. After testing the 3,341 support turned resistance area and 60 day moving average on multiple occasions in July and August, the bears won the tug-of-war and succeeded in capping the upside move. The 3,341 area is also particularly important because it was a key support area that kept the long-term uptrend intact in November 2017, February and April 2018 shown by the highlighted boxes.

With the bearish rejection off the 3,341 resistance area and 60 day moving average since 07/08/18, price has broken below the immediate pullback line and 20 day moving average once again on 13/08/18 suggests the immediate trend has turned bearish.

Expect the STI to head lower next to retest the 3200 – 3189 key support area next. Monitor closely once the STI gets close to that support area to see if the long-term uptrend remains intact or not. The 3200- 3189 support area will be the dividing line to determine if the long-term uptrend remains intact or not.