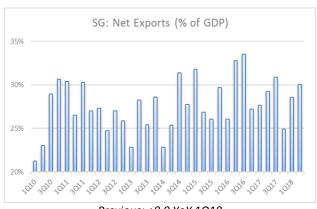

### MACRO / SECTOR CHART OF THE DAY

Previous: +8.0 YoY 1Q18 Latest: +6.8% YoY 2Q18

In 2Q18, Singapore GDP rose 3.9% YoY, decelerating from 1Q18 4.5% expansion. By expenditure, the fastest growing segment has been net exports. Net exports surged by 8% in 1Q18 and 6.8% in 2Q18. This was after three prior quarters of contraction.

Net exports now account for 30% of GDP. This is most at risk of a severe decline if trade war affects global economies. During the GFC, net exports contributed to only 13% of GDP.