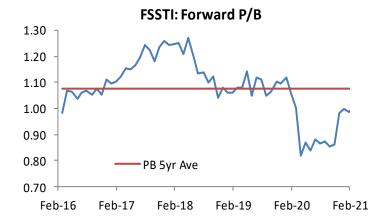

-|
| Keppel Corp         | 5.310  | (0.140) | (2.6) | (1.3)   | (6.8)  |
| SIA Engineering     | 2.250  | (0.050) | (2.2) | 14.2    | 26.4   |
| DBS                 | 28.400 | (0.620) | (2.1) | 13.4    | 51.5   |
| CityDev             | 7.870  | (0.160) | (2.0) | (1.3)   | 4.7    |
| UOB                 | 25.790 | (0.480) | (1.8) | 14.2    | 32.8   |
| FSSTI Top Gainers   | S\$    | D       | %     | YTD (%) | 1Y (%) |
| ThaiBev             | 0.715  | 0.000   | 0.0   | (2.7)   | 3.6    |
| Ascendas Reit       | 3.080  | 0.000   | 0.0   | 3.4     | 10.0   |
| #N/A                | 1.470  | 0.000   | 0.0   | 4.3     | 50.8   |
| Venture Corp        | 20.240 | (0.010) | (0.0) | 4.2     | 32.2   |
| Mapletree Ind Trust | 2.770  | (0.010) | (0.4) | (4.2)   | 13.5   |

Source: Bloomberg; PSR





Source: Bloomberg; PSR



# **APRIL 2021**

| SUN | MON                                            | TUE                                                                                                          | WED                                                  | THU                                  | FRI                                                                                              | SAT |
|-----|------------------------------------------------|--------------------------------------------------------------------------------------------------------------|------------------------------------------------------|--------------------------------------|--------------------------------------------------------------------------------------------------|-----|
| 28  | 29