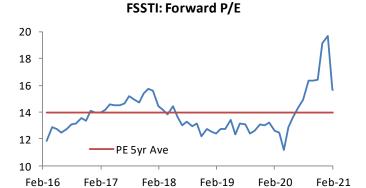

---|
| Keppel Corp         | 5.310  | (0.140) | (2.6) | (1.3)   | (6.8)  |
| SIA Engineering     | 2.250  | (0.050) | (2.2) | 14.2    | 26.4   |
| DBS                 | 28.400 | (0.620) | (2.1) | 13.4    | 51.5   |
| CityDev             | 7.870  | (0.160) | (2.0) | (1.3)   | 4.7    |
| UOB                 | 25.790 | (0.480) | (1.8) | 14.2    | 32.8   |
| FSSTI Top Gainers   | S\$    | D       | %     | YTD (%) | 1Y (%) |
| ThaiBev             | 0.715  | 0.000   | 0.0   | (2.7)   | 3.6    |
| Ascendas Reit       | 3.080  | 0.000   | 0.0   | 3.4     | 10.0   |
| #N/A                | 1.470  | 0.000   | 0.0   | 4.3     | 50.8   |
| Venture Corp        | 20.240 | (0.010) | (0.0) | 4.2     | 32.2   |
| Mapletree Ind Trust | 2.770  | (0.010) | (0.4) | (4.2)   | 13.5   |

Source: Bloomberg; PSR





Source: Bloomberg; PSR



# **APRIL 2021**

| SUN | MON                                            | TUE                                                                                                          | WED                                                  | THU                                  | FRI                                                                                              | SAT |
|-----|------------------------------------------------|--------------------------------------------------------------------------------------------------------------|------------------------------------------------------|--------------------------------------|--------------------------------------------------------------------------------------------------|-----|
| 28  | 29