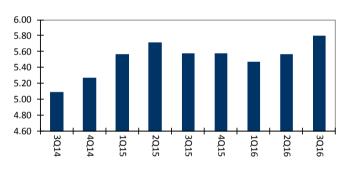

Source: Bloomberg

Valuation: P/E Multiple @ 25x Jeremy Teong (+65 6212 1863)

jeremyteongfh@phillip.com.sg

MCI (P) 118/10/2015 Ref. No.: SG2016 0222

Fig 1. Net Revenue (\$mn)

Fig 3. Operating Expense to Net Revenue (%)