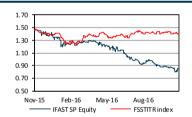

#### PRICE PERFORMANCE (%)

|           | 1M TH  | 3 M T H | 1Y R   |
|-----------|--------|---------|--------|
| COMPANY   | (4.5)  | (7.9)   | (40.4) |
| STIRETURN | (1.39) | (1.96)  | (3.62) |

#### PRICE VS. STI

Source: Bloomberg, PSR