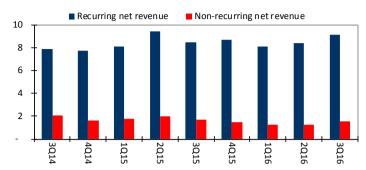

| Resu | lts | at | а | g | lan | CE |
|------|-----|----|---|---|-----|----|
|      |     |    |   |   |     |    |

| (SGD mn)                  | 3Q16 | 3Q15 | у-о-у (%) | 2Q16 | q-o-q (%) | Comments                                                         |
|---------------------------|------|------|-----------|------|-----------|------------------------------------------------------------------|
| Recurring net revenue     | 9.13 | 8.45 | 8%        | 8.42 | 8%        | Higher AUA and recovery of global fin. mkt.<br>after Brexit      |
| Non-recurring net revenue | 1.55 | 1.69 | -8%       | 1.26 | 23%       | Decrease in comm. income as a result of weak investment appetite |
| Total Net Revenue         | 10.7 | 10.1 | 5%        | 9.7  | 10%       |                                                                  |
| Other operating income    | 0.31 | 0.29 | 7%        | 0.30 | 5%        | Higher investment income                                         |
| Staff costs               | 4.75 | 4.52 | 5%        | 4.76 | 0%        | Annual salary increment in Jan. More staff for China ops         |
| Other operating expenses  | 3.58 | 2.67 | 34%       | 3.37 | 6%        | IT maintenance & services. Advertising and promotion costs       |
| Operating profit          | 1.86 | 2.85 | -35%      | 1.11 | 67%       |                                                                  |
|                           |      |      |           |      |           | Lower interest rates. Redemption of bond                         |
| Net Finance Income        | 0.18 | 0.25 | -26%      | 0.20 | -10%      | investments                                                      |
| PATMI                     | 1.91 | 2.95 | -35%      | 1.14 | 67%       |                                                                  |

Source: Bloomberg

Valuation: P/E Multiple @ 25x Jeremy Teong (+65 6212 1863)

jeremyteongfh@phillip.com.sg

MCI (P) 118/10/2015 Ref. No.: SG2016 0222

Fig 1. Net Revenue (\$mn)

Fig 3. Operating Expense to Net Revenue (%)