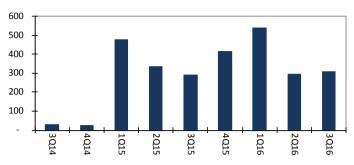

Fig 5. Net Revenue and Operating profit growth (%)

Fig 7. Quarterly Net Revenue to AUA ratio (Bps)

Fig 9. Annualised Net Revenue to average AUA ratio (Bps)

Source (Fig 1 - Fig 10): Company, Phillip Securities Research

Fig 2. Other Operating Income (\$'000)

Fig 4. Net Profit Margin based on Net Revenue (%)

Fig 6. AUA of Investment products (\$bn)

Fig 8. Net Profit (\$'000)

Fig 10. Staff costs and other operating costs (\$'000)