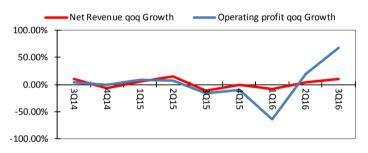

Fig 5. Net Revenue and Operating profit growth (%)

Fig 7. Quarterly Net Revenue to AUA ratio (Bps)

Fig 9. Annualised Net Revenue to average AUA ratio (Bps)

Source (Fig 1 - Fig 10): Company, Phillip Securities Research