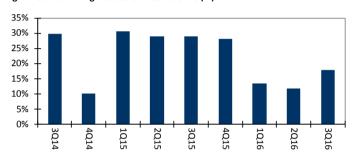

Fig 5. Net Revenue and Operating profit growth (%)

Fig 7. Quarterly Net Revenue to AUA ratio (Bps)

Fig 9. Annualised Net Revenue to average AUA ratio (Bps)

Source (Fig 1 - Fig 10): Company, Phillip Securities Research

Fig 2. Other Operating Income (\$'000)

Fig 4. Net Profit Margin based on Net Revenue (%)

Fig 6. AUA of Investment products (\$bn)

Fig 8. Net Profit (\$'000)

Fig 10. Staff costs and other operating costs (\$'000)