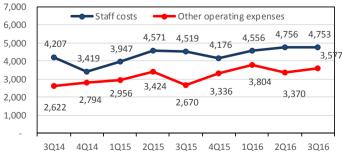

| Resu | lts | at | а | g | lan | CE |
|------|-----|----|---|---|-----|----|
|      |     |    |   |   |     |    |

| (SGD mn)                  | 3Q16 | 3Q15 | у-о-у (%) | 2Q16 | q-o-q (%) | Comments                                                         |
|---------------------------|------|------|-----------|------|-----------|------------------------------------------------------------------|
| Recurring net revenue     | 9.13 | 8.45 | 8%        | 8.42 | 8%        | Higher AUA and recovery of global fin. mkt.<br>after Brexit      |
| Non-recurring net revenue | 1.55 | 1.69 | -8%       | 1.26 | 23%       | Decrease in comm. income as a result of weak investment appetite |
| Total Net Revenue         | 10.7 | 10.1 | 5%        | 9.7  | 10%       |                                                                  |
| Other operating income    | 0.31 | 0.29 | 7%        | 0.30 | 5%        | Higher investment income                                         |
| Staff costs               | 4.75 | 4.52 | 5%        | 4.76 | 0%        | Annual salary increment in Jan. More staff for China ops         |
| Other operating expenses  | 3.58 | 2.67 | 34%       | 3.37 | 6%        | IT maintenance & services. Advertising and promotion costs       |
| Operating profit          | 1.86 | 2.85 | -35%      | 1.11 | 67%       |                                                                  |
|                           |      |      |           |      |           | Lower interest rates. Redemption of bond                         |
| Net Finance Income        | 0.18 | 0.25 | -26%      | 0.20 | -10%      | investments                                                      |
| PATMI                     | 1.91 | 2.95 | -35%      | 1.14 | 67%       |                                                                  |

Fig 2. Other Operating Income (\$'000)

Fig 4. Net Profit Margin based on Net Revenue (%)

Fig 6. AUA of Investment products (\$bn)

Fig 8. Net Profit (\$'000)

Fig 10. Staff costs and other operating costs (\$'000)