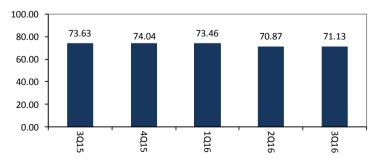

Fig 5. Net Revenue and Operating profit growth (%)

Fig 7. Quarterly Net Revenue to AUA ratio (Bps)

Fig 9. Annualised Net Revenue to average AUA ratio (Bps)

Source (Fig 1 - Fig 10): Company, Phillip Securities Research

Fig 2. Other Operating Income (\$'000)

Fig 4. Net Profit Margin based on Net Revenue (%)

Fig 6. AUA of Investment products (\$bn)

Fig 8. Net Profit (\$'000)

Fig 10. Staff costs and other operating costs (\$'000)