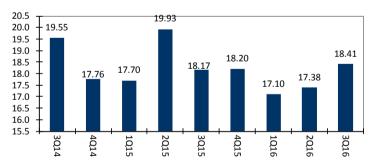

Source: Bloomberg

Valuation: P/E Multiple @ 25x Jeremy Teong (+65 6212 1863)

jeremyteongfh@phillip.com.sg

MCI (P) 118/10/2015 Ref. No.: SG2016 0222

Fig 1. Net Revenue (\$mn)

Fig 3. Operating Expense to Net Revenue (%)

Fig 5. Net Revenue and Operating profit growth (%)

Fig 7. Quarterly Net Revenue to AUA ratio (Bps)

Fig 9. Annualised Net Revenue to average AUA ratio (Bps)

Source (Fig 1 - Fig 10): Company, Phillip Securities Research

Fig 2. Other Operating Income (\$'000)

Fig 4. Net Profit Margin based on Net Revenue (%)

Fig 6. AUA of Investment products (\$bn)

Fig 8. Net Profit (\$'000)

Fig 10. Staff costs and other operating costs (\$'000)