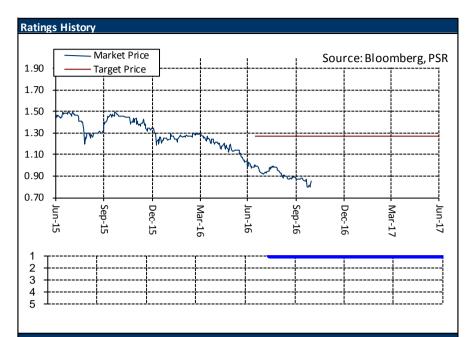

|               | 58.5%         | 113.0%        | 53.3%         | 37.2%          |
| Cost to net revenue              | 68.6%         | 71.3%         | 82.5%         | 73.5%         | 72.8%          |
| Other Key Figures                |               |               |               |               |                |
| Average AUA (SGD)                | 5,015,000,000 | 5,610,000,000 | 5,719,874,327 | 7,683,527,043 | 10,704,172,004 |
| Net Revenue / Average AUA        | 0.73%         | 0.74%         | 0.71%         | 0.72%         | 0.72%          |
| Operating expenses / Average AUA | 0.52%         | 0.55%         | 0.63%         | 0.57%         | 0.57%          |
| Carrage Canada Deta DCD and      |               |               |               |               |                |



| PSR Rating System |                |        |
|-------------------|----------------|--------|
| Total Returns     | Recommendation | Rating |
| > +20%            | Buy            | 1      |
| +5% to +20%       | Accumulate     | 2      |
| -5% to +5%        | Neutral        | 3      |
| -5% to -20%       | Reduce         | 4      |
| < -20%            | Sell           | 5      |
|                   |                |        |

We do not base our recommendations entirely on the above quantitative return bands. We consider qualitative factors like (but not limited to) a stock's risk reward profile, market sentiment, recent rate of share price appreciation, presence or absence of stock price catalysts, and speculative undertones surrounding the stock, before making our final recommendatio