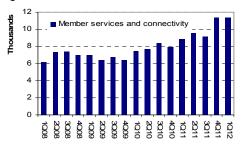

- SGX operating revenue increased by 12% y-y to S\$178m, net profit improved by 18% v-y to S\$88m and EPS rose 18% v-y to 8.2 cents. SGX results meet 26% of our FY12 forecast.
- SGX reported lower Securities and Issuer Services revenue (versus our estimates) due to poor trading conditions however, the dip in performance was mitigated by higher revenue from Derivatives, Market data, Member Services and Depository Services segments.
- SGX meets our expectations and we expect the rest of the revenue segments to show relative resilience against market volatility hence we maintain our Buy call and fair value estimate of S\$8.45. At current price level, SGX yields 4.3% dividend yield with potential capital appreciation of 34% base on 27x PE for FY12 earnings.

In Figures 1 to 6, we showed the revenue trends of the various business segments and we note that SGX revenue streams are more differentiated than it was in the past. Previously, doldrums impacted securities and issuer revenue and resulted in lower earnings for the company but as SGX embarked on the pursuit of HFT's business, dark pools, more varied derivatives contracts and expansion of members' pool etc, the earnings from market data, member services and depository have reached unprecedented levels.

**Business Segment** 

\$'000

Securities

Even during times of market volatility, it is unlikely that members stop paying their dues or HFT eased off their trading significantly (as opposed to retail investors who tend not to thrive during uncertain times).

Source: Bloomberg, Phillip Securities Research

Fig 1. Securities Revenue

Fig 3. Market Data Revenue

Fig 5. Depository Revenue

Fig 7. Operating Revenue and NPAT

Fig 2. Derivatives Clearing Revenue

Fig 4. Member Services Revenue