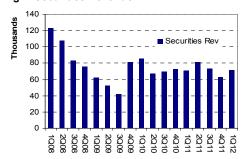

In Figures 1 to 6, we showed the revenue trends of the various business segments and we note that SGX revenue streams are more differentiated than it was in the past. Previously, doldrums impacted securities and issuer revenue and resulted in lower earnings for the company but as SGX embarked on the pursuit of HFT's business, dark pools, more varied derivatives contracts and expansion of members' pool etc, the earnings from market data, member services and depository have reached unprecedented levels.

Source: Bloomberg, Phillip Securities Research

Fig 1. Securities Revenue

Fig 3. Market Data Revenue

Fig 5. Depository Revenue

Fig 7. Operating Revenue and NPAT

Fig 2. Derivatives Clearing Revenue

Fig 4. Member Services Revenue