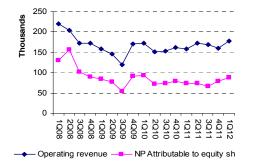

- SGX operating revenue increased by 12% y-y to S\$178m, net profit improved by 18% v-y to S\$88m and EPS rose 18% v-y to 8.2 cents. SGX results meet 26% of our FY12 forecast.
- SGX reported lower Securities and Issuer Services revenue (versus our estimates) due to poor trading conditions however, the dip in performance was mitigated by higher revenue from Derivatives, Market data, Member Services and Depository Services segments.
- SGX meets our expectations and we expect the rest of the revenue segments to show relative resilience against market volatility hence we maintain our Buy call and fair value estimate of S\$8.45. At current price level, SGX yields 4.3% dividend yield with potential capital appreciation of 34% base on 27x PE for FY12 earnings.

In Figures 1 to 6, we showed the revenue trends of the various business segments and we note that SGX revenue streams are more differentiated than it was in the past. Previously, doldrums impacted securities and issuer revenue and resulted in lower earnings for the company but as SGX embarked on the pursuit of HFT's business, dark pools, more varied derivatives contracts and expansion of members' pool etc, the earnings from market data, member services and depository have reached unprecedented levels.

Source: Bloomberg, Phillip Securities Research

Fig 1. Securities Revenue

Fig 3. Market Data Revenue

Fig 5. Depository Revenue

Fig 7. Operating Revenue and NPAT

Fig 2. Derivatives Clearing Revenue

Fig 4. Member Services Revenue