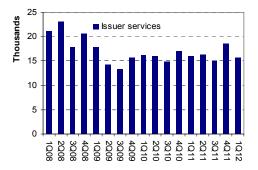

- SGX operating revenue increased by 12% y-y to S\$178m, net profit improved by 18% v-y to S\$88m and EPS rose 18% v-y to 8.2 cents. SGX results meet 26% of our FY12 forecast.
- SGX reported lower Securities and Issuer Services revenue (versus our estimates) due to poor trading conditions however, the dip in performance was mitigated by higher revenue from Derivatives, Market data, Member Services and Depository Services segments.
- SGX meets our expectations and we expect the rest of the revenue segments to show relative resilience against market volatility hence we maintain our Buy call and fair value estimate of S\$8.45. At current price level, SGX yields 4.3% dividend yield with potential capital appreciation of 34% base on 27x PE for FY12 earnings.

In Figures 1 to 6, we showed the revenue trends of the various business segments and we note that SGX revenue streams are more differentiated than it was in the past. Previously, doldrums impacted securities and issuer revenue and resulted in lower earnings for the company but as SGX embarked on the pursuit of HFT's business, dark pools, more varied derivatives contracts and expansion of members' pool etc, the earnings from market data, member services and depository have reached unprecedented levels.

Fig 6. Issuer Services Revenue