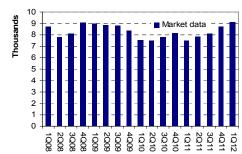

In Figures 1 to 6, we showed the revenue trends of the various business segments and we note that SGX revenue streams are more differentiated than it was in the past. Previously, doldrums impacted securities and issuer revenue and resulted in lower earnings for the company but as SGX embarked on the pursuit of HFT's business, dark pools, more varied derivatives contracts and expansion of members' pool etc, the earnings from market data, member services and depository have reached unprecedented levels.

Source: Bloomberg, Phillip Securities Research

Fig 1. Securities Revenue

Fig 3. Market Data Revenue

Fig 5. Depository Revenue

Fig 7. Operating Revenue and NPAT

Fig 2. Derivatives Clearing Revenue

Fig 4. Member Services Revenue