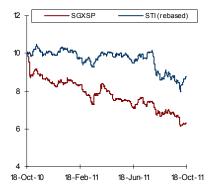

# Price performance %

|          | 1M    | 3M     | 6M     |
|----------|-------|--------|--------|
| Absolute | -8.6% | -12.8% | -22.2% |
| Relative | -8.2% | -3.0%  | -10.5% |

| Derivatives Clearing | 43,041  | 147,428 | 29.2% |
|----------------------|---------|---------|-------|
| Market data          | 9,121   | 33,600  | 27.1% |
| Member svcs & c      | 11,414  | 41,829  | 27.3% |
| Dep Svcs             | 26,843  | 96,000  | 28.0% |
| Issuer Svcs          | 15,738  | 65,829  | 23.9% |
| Rev                  | 178,446 | 685,714 | 26.0% |

Source: Company, Phillip Securities Research

In 1QFY12, SGX EPS is 8.2 cents. With the assumption that SGX is on track to meet our full year EPS of 31.54 cents and base on the current share price of S\$6.29, market is pricing SGX at 20x PE which is towards a more pessimistic scenario as opposed to our more optimistic outlook.