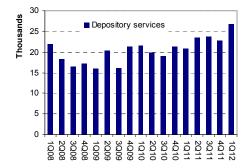

In Figures 1 to 6, we showed the revenue trends of the various business segments and we note that SGX revenue streams are more differentiated than it was in the past. Previously, doldrums impacted securities and issuer revenue and resulted in lower earnings for the company but as SGX embarked on the pursuit of HFT's business, dark pools, more varied derivatives contracts and expansion of members' pool etc, the earnings from market data, member services and depository have reached unprecedented levels.

Source: Bloomberg, Phillip Securities Research

Fig 1. Securities Revenue

Fig 3. Market Data Revenue

Fig 5. Depository Revenue

Fig 7. Operating Revenue and NPAT

Fig 2. Derivatives Clearing Revenue

Fig 4. Member Services Revenue