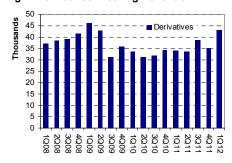

- SGX operating revenue increased by 12% y-y to S\$178m, net profit improved by 18% v-y to S\$88m and EPS rose 18% v-y to 8.2 cents. SGX results meet 26% of our FY12 forecast.
- SGX reported lower Securities and Issuer Services revenue (versus our estimates) due to poor trading conditions however, the dip in performance was mitigated by higher revenue from Derivatives, Market data, Member Services and Depository Services segments.
- SGX meets our expectations and we expect the rest of the revenue segments to show relative resilience against market volatility hence we maintain our Buy call and fair value estimate of S\$8.45. At current price level, SGX yields 4.3% dividend yield with potential capital appreciation of 34% base on 27x PE for FY12 earnings.

In Figures 1 to 6, we showed the revenue trends of the various business segments and we note that SGX revenue streams are more differentiated than it was in the past. Previously, doldrums impacted securities and issuer revenue and resulted in lower earnings for the company but as SGX embarked on the pursuit of HFT's business, dark pools, more varied derivatives contracts and expansion of members' pool etc, the earnings from market data, member services and depository have reached unprecedented levels.

Source: Bloomberg, Phillip Securities Research

Fig 1. Securities Revenue

Fig 3. Market Data Revenue

Fig 5. Depository Revenue

Fig 7. Operating Revenue and NPAT

Fig 2. Derivatives Clearing Revenue

Fig 4. Member Services Revenue