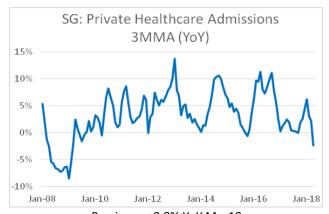

#### **MACRO / SECTOR CHART OF THE DAY**

Previous: +0.8% YoY Mar18 Latest: -4.0% YoY Apr18

Private hospital admissions in Singapore registered a surprising dip in April of 4% YoY. Notable was the loss in patients to public hospitals where admissions had instead risen 4% in April. YTD 18, private hospital admission is up 0.6%, the worst performance since the GFC.