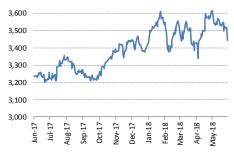

.055 | 7.2  |
| Compact Metal In              | 0.033 | 0.002 | 6.5  |
| Civmec Ltd                    | 0.560 | 0.030 | 5.7  |
| Dutech Holdings               | 0.305 | 0.015 | 5.2  |
| Sinostar Pec Hol              | 0.157 | 0.007 | 4.7  |

| Top losers (mktcap >S\$100m) | S\$   | Δ       | %     |
|------------------------------|-------|---------|-------|
| Yoma Strategic               | 0.400 | (0.035) | (8.0) |
| Hutchison Port-U             | 0.295 | (0.025) | (7.8) |
| Gaylin Holdings              | 0.080 | (0.006) | (7.0) |
| Indofood Agri Re             | 0.245 | (0.015) | (5.8) |
| Tan Chong Intl               | 2.590 | (0.150) | (5.5) |
| Cse Global Ltd               | 0.455 | (0.025) | (5.2) |
|                              |       |         |       |

#### FSSTI INDEX

3,700



#### REL. PERFORMANCE BY MARKET CAP



Source: Bloomberg; PSR

#### RESEARCH REPORT

#### SATS Ltd - Underlying operating volumes remain steady

Recommendation: Accumulate (upgrade), Last Close Price: \$5.28

Target Price: \$5.58, Analyst: Richard Leow

- Revenue and reported PATMI was in line with our expectation
- Underlying profit came in 7.5% lower than expected, due to one-off surplus arising from the finalisation of valuation, in association with the acquisition of 10% stake in Evergreen Sky Catering completed in February 2017
- Positive surprise of higher final dividend of 12 cents (FY17: 11 cents)
- Upgrade to Accumulate (from Neutral); higher target price of \$5.58 (previously \$5.33)

#### TECHNICAL PULSE

#### Singtel Ltd - Daily timeframe - Bearish

- The key support area aro