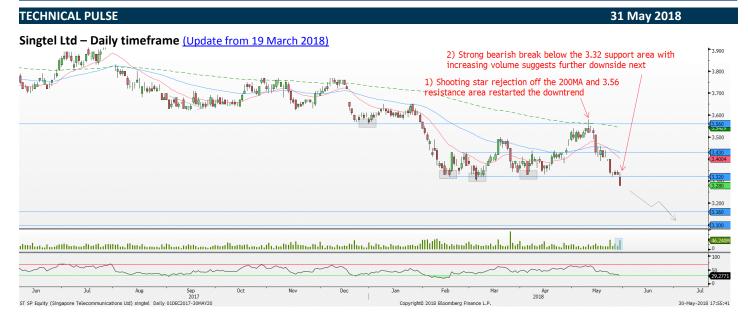

#### Singtel Ltd - Daily timeframe - Bearish

- The key support area around the 3.32 level was broken on 30/05/18 with increasing volume suggests further weakness.
- Thus with this strong bearish break below the 3.32 critical support area, the immediate downtrend might accelerate for price to test the 3.16 support area followed 3.10

### Singapore Morning Note ◆▶ 31 May 2018

Research Official Website: www.StocksBnB.com

Current Sentiment: Bearish

Support 1: 3.16 Resistance 1: 3.32 Support 2: 3.10 Resistance 2: 3.43

The bullish momentum from the last update was short-lived as the 3.56 immediate resistance area capped the uptrend. On the daily timeframe, the 200 day moving average was the point where the downtrend restarted. The shooting star rejection off the 200-day moving average on 10/05/18 took price down with the bearish momentum picking up speed recently.

The key support area around the 3.32 level was broken on 30/05/18 with increasing volume suggests further weakness. Keep in mind the 3.32 support area kept a floor on price since February 2018 and have successfully halted the selloff for the past three occasions until the most recent breakout on 30/05/18. Moreover, the 20 day moving average has also crossed below the 60 day moving average on 23/05/18 suggests the immediate trend has turned bearish.

Thus with this strong bearish break below the 3.32 critical support area, the immediate downtrend might accelerate for price to test the 3.16 support area followed 3.10.

Red line = 20 period moving average, Blue line = 60 period moving average, Green line = 200 period moving average