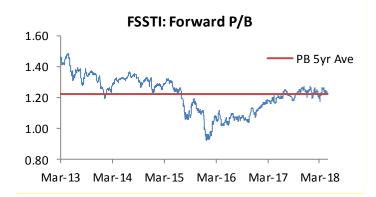

-|--------|---------|-------|---------|--------|
| GoldenAgri        | 0.310  | 0.005   | 1.6   | (16.2)  | (15.1) |
| HongKongLand      | 7.280  | 0.050   | 0.7   | 3.4     | (3.7)  |
| CMT               | 2.100  | 0.000   | 0.0   | (1.4)   | 5.5    |
| CCT               | 1.700  | 0.000   | 0.0   | (11.9)  | 5.5    |
| Wilmar            | 3.230  | (0.020) | (0.6) | 4.5     | (8.8)  |
| FSSTI Top Losers  | S\$    | Δ       | %     | YTD (%) | 1Y (%) |
| HPH Trust         | 0.295  | (0.025) | (7.8) | (28.9)  | (27.2) |
| StarHub           | 2.000  | (0.100) | (4.8) | (29.8)  | (25.9) |
| Genting (S)       | 1.250  | (0.050) | (3.8) | (4.6)   | 5.9    |
| UOB               | 28.360 | (0.930) | (3.2) | 8.0     | 24.3   |
| DBS               | 28.230 | (0.920) | (3.2) | 15.5    | 40.2   |







| Ex-date       | Company                                                     | Status                       | Amount                  | Indicated Yield (%)  | Record date                         | Payment date           |
|---------------|-------------------------------------------------------------|------------------------------|-------------------------|----------------------|-------------------------------------|------------------------|
| 4 Jun 18      | Hafary Holdings<br>Rht Health Trust                         | Interim<br>Special Cash      | 0.005<br>0.011          | 5.68<br>1.54         | 6/6/2018<br>6/6/2018                | 6/18/2018<br>6/14/2018 |
|               |                                                             |                              |