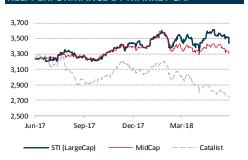

| 0.033 | 0.002 | 6.5  |
| Civmec Ltd                    | 0.560 | 0.030 | 5.7  |
| Dutech Holdings               | 0.305 | 0.015 | 5.2  |
| Sinostar Pec Hol              | 0.157 | 0.007 | 4.7  |

| Top losers (mktcap >S\$100m) | S\$   | Δ       | %     |
|------------------------------|-------|---------|-------|
| Yoma Strategic               | 0.400 | (0.035) | (8.0) |
| Hutchison Port-U             | 0.295 | (0.025) | (7.8) |
| Gaylin Holdings              | 0.080 | (0.006) | (7.0) |
| Indofood Agri Re             | 0.245 | (0.015) | (5.8) |
| Tan Chong Intl               | 2.590 | (0.150) | (5.5) |
| Cse Global Ltd               | 0.455 | (0.025) | (5.2) |
|                              |       |         |       |

#### FSSTI INDEX

3,700



#### REL. PERFORMANCE BY MARKET CAP



Source: Bloomberg; PSR

#### RESEARCH REPORT

#### SATS Ltd - Underlying operating volumes remain steady

Recommendation: Accumulate (upgrade), Last Close Price: \$5.28

Target Price: \$5.58, Analyst: Richard Leow

- Revenue and reported PATMI was in line with our expectation
- Underlying profit came in 7.5% lower than expected, due to one-off surplus arising from the finalisation of valuation, in association with the acquisition of 10% stake in Evergreen Sky Catering completed in February 2017
- Positive surprise of higher final dividend of 12 cents (FY17: 11 cents)
- Upgrade to Accumulate (from Neutral); higher target price of \$5.58 (previously \$5.33)

#### TECHNICAL PULSE

#### Singtel Ltd - Daily timeframe - Bearish

- The key support area around the 3.32 level was broken on 30/05/