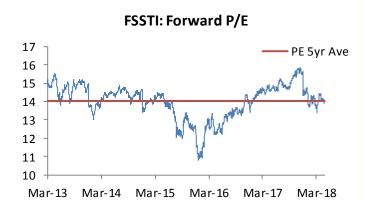

---|--------|---------|-------|---------|--------|
| GoldenAgri        | 0.310  | 0.005   | 1.6   | (16.2)  | (15.1) |
| HongKongLand      | 7.280  | 0.050   | 0.7   | 3.4     | (3.7)  |
| CMT               | 2.100  | 0.000   | 0.0   | (1.4)   | 5.5    |
| CCT               | 1.700  | 0.000   | 0.0   | (11.9)  | 5.5    |
| Wilmar            | 3.230  | (0.020) | (0.6) | 4.5     | (8.8)  |
| FSSTI Top Losers  | S\$    | Δ       | %     | YTD (%) | 1Y (%) |
| HPH Trust         | 0.295  | (0.025) | (7.8) | (28.9)  | (27.2) |
| StarHub           | 2.000  | (0.100) | (4.8) | (29.8)  | (25.9) |
| Genting (S)       | 1.250  | (0.050) | (3.8) | (4.6)   | 5.9    |
| UOB               | 28.360 | (0.930) | (3.2) | 8.0     | 24.3   |
| DBS               | 28.230 | (0.920) | (3.2) | 15.5    | 40.2   |







| Ex-date       | Company                                                     | Status                       | Amount                  | Indicated Yield (%)  | Record date                         | Payment date           |
|---------------|-------------------------------------------------------------|------------------------------|-------------------------|----------------------|-------------------------------------|------------------------|
| 4 Jun 18      | Hafary Holdings<br>Rht Health Trust                         | Interim<br>Special Cash      | 0.005<br>0.011          | 5.68<br>1.54         | 6/6/2018<br>6/6/2018                | 6/18/2018<br>6/14/2018 |
|               |                                                             |                              |