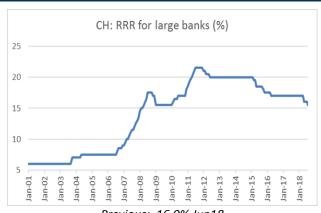

#### MACRO / SECTOR CHART OF THE DAY

Previous: 16.0% Jun18 Latest: 15.5% Jul18

As announced on 24June, China will be easing its reserve requirement ratio (RRR\*) for banks by 50bps effective tomorrow. This is expected to free up RMB700bn (US\$105bn) of liquidity for the banks. Despite the easing, it has failed to spur the equity markets. It is the 3rd RRR cut this year. There is huge room for PBOC to ease further as reserve requirement has been as low as 6% in the past.

\*RRR is the is cash kept with the central bank as a percentage of deposits