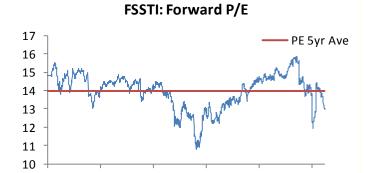

|-------|---------|--------|
| ComfortDelgro       | 2.370  | 0.070   | 3.0   | 19.7    | 4.4    |
| Jardine C&C         | 31.450 | 0.530   | 1.7   | (22.7)  | (29.1) |
| SingTel             | 3.070  | 0.050   | 1.7   | (14.0)  | (20.6) |
| UOB                 | 27.150 | 0.420   | 1.6   | 3.3     | 17.1   |
| SATS                | 5.000  | 0.070   | 1.4   | (3.8)   | (1.8)  |
| FSSTI Top Losers    | S\$    | Δ       | %     | YTD (%) | 1Y (%) |
| ThaiBev             | 0.680  | (0.020) | (2.9) | (26.1)  | (24.9) |
| Genting (S)         | 1.180  | (0.030) | (2.5) | (9.9)   | 9.8    |
| GoldenAgri          | 0.305  | (0.005) | (1.6) | (17.6)  | (19.7) |
| Keppel Corp         | 6.940  | (0.080) | (1.1) | (5.6)   | 8.9    |
| Sembcorp Industries | 2.680  | (0.030) | (1.1) | (11.6)  | (15.2) |



Mar-14 Mar-15 Mar-16 Mar-17





| Ex-date       | E COMPANY DIVIDENDS D |              | Amount | Indicated Viold (%) | Record date | Payment date |
|---------------|-----------------------|--------------|--------|---------------------|-------------|--------------|
| Jul 18        | Company               | Status       | Amount | Indicated Yield (%) | Record date | Payment date |
|               | Ums Holdings Ltd      | Interim      | 0.010  | 6.04                | 7/11/2018   | 7/27/2018    |
|               |                       |              |        |                     |             |              |
| LO Jul 18     |                       |              |        |                     |             |              |
|               | Dutech Holdings       | Regular Cash | 0.010