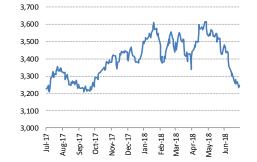

0.007 | 6.5  |
| Hanwell Holdings              | 0.215 | 0.010 | 4.9  |
| Courts Asia Ltd               | 0.215 | 0.010 | 4.9  |
| Yongnam Hldgs                 | 0.255 | 0.010 | 4.1  |
| First Sponsor Gr              | 1.310 | 0.050 | 4.0  |
|                               |       |       |      |

| Top losers (mktcap >S\$100m) | S\$   | Δ       | %      |
|------------------------------|-------|---------|--------|
| Sinostar Pec Hol             | 0.176 | (0.029) | (14.1) |
| Amara Hldgs Ltd              | 0.465 | (0.030) | (6.1)  |
| United Global                | 0.440 | (0.025) | (5.4)  |
| Engro Corp Ltd               | 0.860 | (0.040) | (4.4)  |
| Cosco Shipping I             | 0.335 | (0.015) | (4.3)  |
| Ying Li Internat             | 0.107 | (0.004) | (3.6)  |

#### FSSTI INDEX



### REL. PERFORMANCE BY MARKET CAP



Source: Bloomberg; PSR

#### **TECHNICAL PULSE**

#### UOB Ltd - Daily timeframe - Bullish

- The subsequent bullish break above the 200-day moving average and 26.98 immediate range high on 04/07/18 signals a reversal back into the long-term uptrend.
- Expect price to rebound higher next to test the 28.06 resistance area followed by 28.82.

For more information and additional disclosures, refer to the technical pulse section below.

### **BREAKING NEWS**

China Vows Not to Fire Tariff Shot Ahead of U.S. in Trade War. A statement issued by the China's State Council on June 16 said that retaliatory extra duties on \$34 billion of U.S. imports are set to take effect on July 6.

Trump demands that OPEC do more to stabilize oil markets and 'reduce pricing