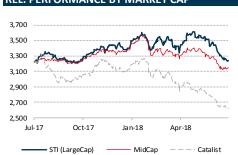

| 0.215 | 0.010 | 4.9  |
| Courts Asia Ltd               | 0.215 | 0.010 | 4.9  |
| Yongnam Hldgs                 | 0.255 | 0.010 | 4.1  |
| First Sponsor Gr              | 1.310 | 0.050 | 4.0  |
|                               |       |       |      |

| Top losers (mktcap >S\$100m) | S\$   | Δ       | %      |
|------------------------------|-------|---------|--------|
| Sinostar Pec Hol             | 0.176 | (0.029) | (14.1) |
| Amara Hldgs Ltd              | 0.465 | (0.030) | (6.1)  |
| United Global                | 0.440 | (0.025) | (5.4)  |
| Engro Corp Ltd               | 0.860 | (0.040) | (4.4)  |
| Cosco Shipping I             | 0.335 | (0.015) | (4.3)  |
| Ying Li Internat             | 0.107 | (0.004) | (3.6)  |

#### FSSTI INDEX



### REL. PERFORMANCE BY MARKET CAP



Source: Bloomberg; PSR

#### **TECHNICAL PULSE**

#### UOB Ltd - Daily timeframe - Bullish

- The subsequent bullish break above the 200-day moving average and 26.98 immediate range high on 04/07/18 signals a reversal back into the long-term uptrend.
- Expect price to rebound higher next to test the 28.06 resistance area followed by 28.82.

For more information and additional disclosures, refer to the technical pulse section below.

### **BREAKING NEWS**

China Vows Not to Fire Tariff Shot Ahead of U.S. in Trade War. A statement issued by the China's State Council on June 16 said that retaliatory extra duties on \$34 billion of U.S. imports are set to take effect on July 6.

Trump demands that OPEC do more to stabilize oil markets and 'reduce pricing now'.

Mapletree Logistics Trust to a