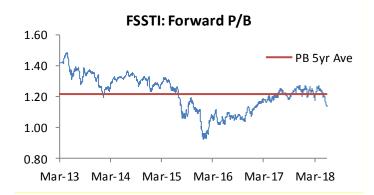

ComfortDelgro       | 2.370  | 0.070   | 3.0   | 19.7    | 4.4    |
| Jardine C&C         | 31.450 | 0.530   | 1.7   | (22.7)  | (29.1) |
| SingTel             | 3.070  | 0.050   | 1.7   | (14.0)  | (20.6) |
| UOB                 | 27.150 | 0.420   | 1.6   | 3.3     | 17.1   |
| SATS                | 5.000  | 0.070   | 1.4   | (3.8)   | (1.8)  |
| FSSTI Top Losers    | S\$    | Δ       | %     | YTD (%) | 1Y (%) |
| ThaiBev             | 0.680  | (0.020) | (2.9) | (26.1)  | (24.9) |
| Genting (S)         | 1.180  | (0.030) | (2.5) | (9.9)   | 9.8    |
| GoldenAgri          | 0.305  | (0.005) | (1.6) | (17.6)  | (19.7) |
| Keppel Corp         | 6.940  | (0.080) | (1.1) | (5.6)   | 8.9    |
| Sembcorp Industries | 2.680  | (0.030) | (1.1) | (11.6)  | (15.2) |



Mar-14 Mar-15 Mar-16 Mar-17





| Ex-date       | E COMPANY DIVIDENDS D |              | Amount | Indicated Viold (%) | Record date | Payment date |
|---------------|-----------------------|--------------|--------|---------------------|-------------|--------------|
| Jul 18        | Company               | Status       | Amount | Indicated Yield (%) | Record date | Payment date |
|               | Ums Holdings Ltd      | Interim      | 0.010  | 6.04                | 7/11/2018   | 7/27/2018    |
|               |                       |              |        |                     |             |              |
| LO Jul 18     |                       |              |        |                     |             |              |
|               | Dutech Holdings       | Regular Cash | 0.010  | 3.33                | 7/12/2