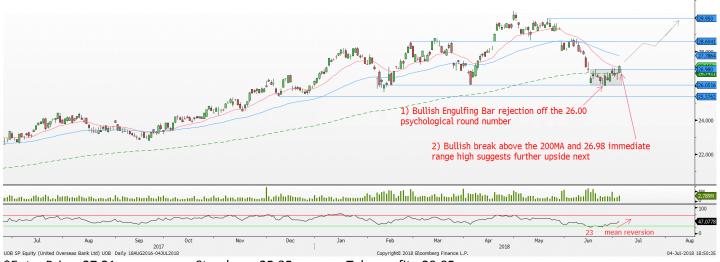

#### UOB Ltd - Daily timeframe - Bullish

- The subsequent bullish break above the 200-day moving average and 26.98 immediate range high on 04/07/18 signals a reversal back into the long-term uptrend.
- Expect price to rebound higher next to test the 28.06 resistance area followed by 28.82.

#### **Technical Buy**

**UOB Ltd - Daily timeframe** 

\*Entry Price: 27.21 Stop loss: 25.35 Take profit: 29.95

\*UOB Ltd will be added to the Phillip 20 Portfolio once the trade is triggered

Current Sentiment: Bullish

Support 1: 26.00 Resistance 1: 28.60 Support 2: 25.55 Resistance 2: 29.95

Price has been stuck in a major correction since hitting a high of 30.37 in late April. Nonetheless, the long-term uptrend remains intact as the 25.81 support area seemed to be holding up for now.

Despite price breaking below the 200 day moving average since 14/07/18, the 26.00 psychological round number appears to be keeping a floor on price. The Bullish Engulfing Bar rejection off the 26.00 psychological floor was the first sign of strength that price might be forming a near-term base off the 26.00 psychological round number. Moreover, with the subsequent bullish break above the 200-day moving average and 26.98 immediate range high on 04/07/18, there could be a reversal back into the long-term uptrend.

Additionally, with the sharp selloff since late April, the Relative Strength Index (RSI) has also recently slipped into the oversold condition since 13/07/18. However, the recent bullish breakout has lifted the RSI back above the oversold condition suggests a mean reversion to the upside is taking place.

Thus with the current bullish breakout and oversold RSI mean reversion, **expect price** to rebound higher next to test the 28.06 resistance area followed by 28.82.

Red line = 20 period moving average, Blue line = 60 period moving average, Green line = 200 period moving average