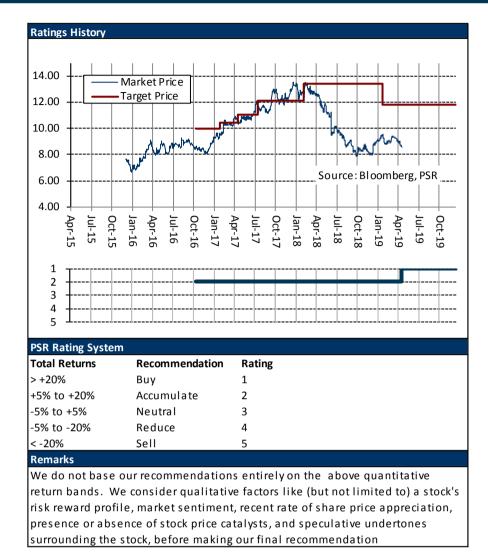

#### BUY (Upgraded) LAST DONE PRICE SGD 8.63 FORECAST DIV SGD 0.19 TARGET PRICE SGD 11.82 TOTAL RETURN 39.1%