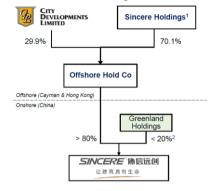

#### What else was new?

- Proposed acquisition of 24% effective stake in Sincere Property Group (Sincere) for RMB5.5bn (S\$1.1bn). (figures 1 and 2)
  - Access to pipeline of 70 development projects with GDV of c.RMB130bn over 12.6mn sqm and 31 investment properties (14 malls, 10 offices, 5 hotels and 2 serviced apartments). CDL's asset allocation in China will be increased from 9% to 15%.
  - 6.7% pro-forma accretion to EPS (slight dilution if accounting for reversal of revaluation gain and depreciation contingent on estimation of purchase price allocation (PPA) to Sincere's assets). Pro-forma NAV remains constant. 41% pro-forma gearing (1Q19: 36%).
  - Acquisition will be funded in two parts part one in the form of a loan and part two in the form of a share subscription and loan, expected to be completed by Q419.
- Proposed acquisition of 70% stake in one of Sincere's prime commercial assets for RMB1.2bn (S\$247mn).
  - Target asset is Shanghai Hongqiao Sincere Centre (Phase 2) with stabilised 4% NOI yield.
  - Completion slated for Q319.
- Stake in IREIT Global and its Manager.
  - Acquired 12.4% stake in IREIT Global (S\$59.4mn) and 50% stake in its Manager (S\$18.4mn) in April 2019.
- Expansion into UK private rented sector.
  - Acquired a 194k sqft freehold site in Leeds, UK, with plans to develop a 664-unit build-to-rent residential project with retail space in March 2019.
  - Total development cost of £140 million (S\$250mn). Net yield of c.5%.
  - Expected completion by 2023.
- Replenishment of Singapore landbank with acquisition of Sims Drive GLS site.
  - Awarded, via a 40% stake in a JV, a 99-year lease site at Sims Drive for S\$384mn, in March 2019.
  - Estimated 560 residential units to be built.

Figure 1: Post-completion investment structure. CDL's effective stake in Sincere will be c.24%, the percentage of which is subject to further discussion with Greenland Holdings.

Source: Company