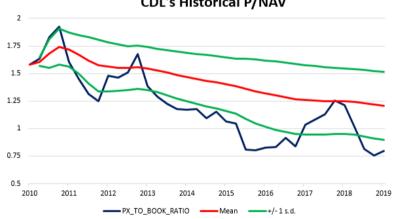

#### Upgrade to BUY with unchanged TP of S\$11.82.

Our RNAV-derived target price represents 1.0x FY19e P/NAV. Valuations are very attractive. CDL has since corrected to 77% of what it stood at immediately before the July 2018 property cooling measures. While there is limited momentum in property sales, we think the market is pricing in a c.40% correction in CDL's RNAV (figure 4).

#### Figure 4: CDL currently trades below its post-GFC -1 s.d. level, at 0.80x

**CDL's Historical P/NAV** 

Source: Bloomberg, PSR